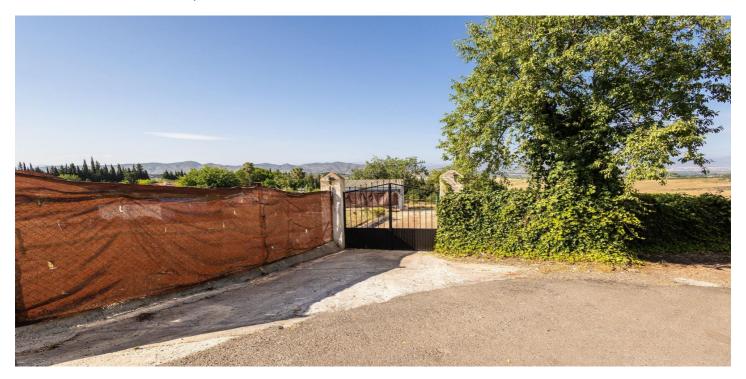

## Land for sale in Alhaurín de la Torre, Alhaurín de la Torre

180,000€

Reference: R5037280 Plot Size: 5,500m<sup>2</sup> Build Size: 50m<sup>2</sup>

## **Torre**

In one of the fastest-growing municipalities in Málaga, a dreamlike corner awaits your arrival. We present a hidden gem in Alhaurín de la Torre: a rural plot of 5,500 square meters where your vision of countryside living can become a reality.

Imagine a vast space full of possibilities, where nature is your constant companion. This plot offers a blank canvas of 5,500 square meters, ready to be cultivated with any type of fruit tree you desire. From the sweetest citrus fruits to delicious berries, here you can create your own personal orchard.