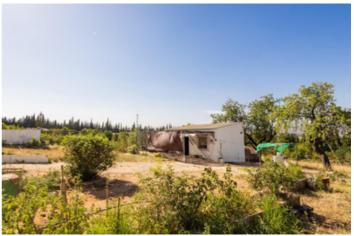

## **Torre**

In one of the fastest-growing municipalities in Málaga, a dreamlike corner awaits your arrival. We present a hidden gem in Alhaurín de la Torre: a rural plot of 5,500 square meters where your vision of countryside living can become a reality. Imagine a vast space full of possibilities, where nature is your constant companion. This plot offers a blank canvas of 5,500 square meters, ready to be cultivated with any type of fruit tree you desire. From the sweetest citrus fruits to delicious berries, here you can create your own personal orchard. But there's more. Within this rural paradise, you'll find a small house patiently awaiting renovation, ready to become your peaceful hideaway in nature. Picture the satisfaction of transforming this space into a cozy retreat, where every day begins with birdsong and the fresh scent of the countryside. And we can't forget the true highlight: a built-in barbecue area that will become the heart of gatherings with family and friends. Imagine long afternoons filled with laughter and flavor as you share meals outdoors surrounded by peace and natural beauty. This land in Alhaurín de la Torre is more than just a property; it's a chance to reconnect with the land, to build a home away from the noise and stress of modern life. It's the promise of sunny days, golden sunsets, and starry nights that only the countryside can offer. Are you ready to write your story on this rural canvas? Don't miss the chance to turn your dream into reality. Contact us today and let us guide you toward the countryside lifestyle you've always wanted. Your rural paradise in Alhaurín de la Torre is waiting with open arms.