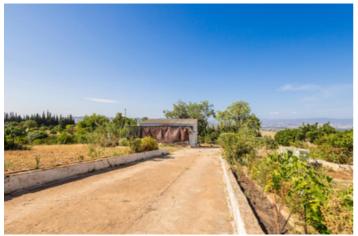

## **Torre**

In one of the fastest-growing municipalities in Málaga, a dreamlike corner awaits your arrival. We present a hidden gem in Alhaurín de la Torre: a rural plot of 5,500 square meters where your vision of countryside living can become a reality. Imagine a vast space full of possibilities, where nature is your constant companion. This plot offers a blank canvas of 5,500 square meters, ready to be cultivated with any type of fruit tree you desire. From the sweetest citrus fruits to delicious berries, here you can create your own personal orchard. But there's more. Within this rural paradise, you'll find a small house patiently awaiting renovation, ready to become your peaceful hideaway in nature. Picture the satisfaction of transforming this space into a cozy retreat, where every day begins with birdsong and the fresh scent of the countryside. And we can't forget the true highlight: a built-in barbecue area that will become the heart of gatherings with family and friends. Imagine long afternoons filled with laughter and flavor as you share meals outdoors surrounded by peace and natural beauty. This land in Alhaurín de la Torre is more than just a property; it's a chance to reconnect with the land, to build a home away from the noise and stress of modern life. It's the promise of sunny days, golden sunsets, and starry nights that only the countryside can offer. Are you ready to write your story on this rural canvas? Don't miss the chance to turn your dream into reality. Contact us today and let us guide you toward the countryside lifestyle you've always wanted. Your rural paradise in Alhaurín de la Torre is waiting with open arms.