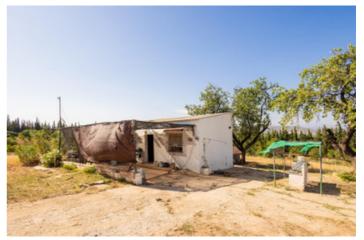

## Land for sale in Alhaurín de la Torre, Alhaurín de la Torre

180 000 €

Référence: R5037280 Terrain: 5 500m<sup>2</sup> Construite: 50m<sup>2</sup>

## **Torre**

In one of the fastest-growing municipalities in Málaga, a dreamlike corner awaits your arrival. We present a hidden gem in Alhaurín de la Torre: a rural plot of 5,500 square meters where your vision of countryside living can become a reality. Imagine a vast space full of possibilities, where nature is your constant companion. This plot offers a blank canvas of 5,500 square meters, ready to be cultivated with any type of fruit tree you desire. From the sweetest citrus fruits to delicious berries, here you can create your own personal orchard. But there's more. Within this rural paradise, you'll find a small house patiently awaiting renovation, ready to become your peaceful hideaway in nature. Picture the satisfaction of transforming this space into a cozy retreat, where every day begins with birdsong and the fresh scent of the countryside. And we can't forget the true highlight: a built-in barbecue area that will become the heart of gatherings with family and friends. Imagine long afternoons filled with laughter and flavor as you share meals outdoors surrounded by peace and natural beauty. This land in Alhaurín de la Torre is more than just a property; it's a chance to reconnect with the land, to build a home away from the noise and stress of modern life. It's the promise of sunny days, golden sunsets, and starry nights that only the countryside can offer. Are you ready to write your story on this rural canvas? Don't miss the chance to turn your dream into reality. Contact us today and let us guide you toward the countryside lifestyle you've always wanted. Your rural paradise in Alhaurín de la Torre is waiting with open arms.