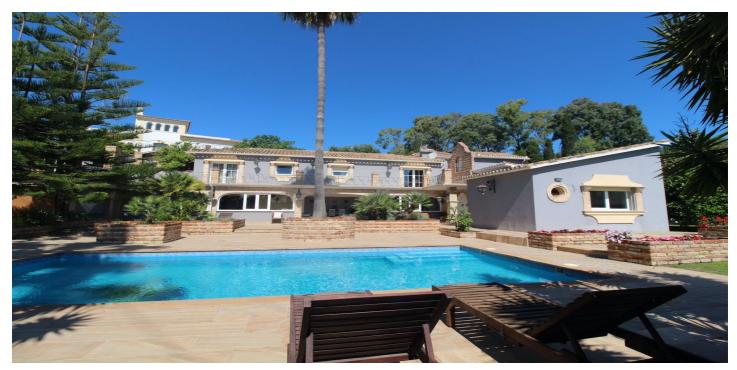

## Detached Villa for sale in San Pedro de Alcántara, Marbella

1,900,000 €

Reference: R5043604 Bedrooms: 5 Bathrooms: 6

Plot Size: 1,878m<sup>2</sup>

Build Size: 483m<sup>2</sup>

Terrace: 100m<sup>2</sup>

## Costa del Sol, San Pedro de Alcántara

We are delighted to be able to offer for sale this charming villa in Fuente del Espanto located in the east side of Benahavis close to La Quinta area and 5 minus by car to the San Pedro Alcantara town centre. The main property features 4 bedrooms, 4 en-suite bathrooms, spacious lounge with open fireplace and dining area, brand new fully fitted kitchen with separate dining area, first floor offers fully fitted kitchen with dining area living room with fireplace, three bedrooms with on suit bathrooms, second floor offers specious master bedroom with 2 bathrooms and 2 dressing-rooms. The property also provide Indore spa facilities, jacuzzi, sauna, steam-room, temperature controlled wine cellar, separate 1 bedroom guest house, and a grand entrance hall, second floor offers specious master bedroom with 2 bathrooms and 2 dressing-rooms, Outside the property boasts a large integral style courtyard, garage for 2 cars, and beautiful gardens with pool. Please note this stunning home has been built to the highest standard using only the finest materials. Viewings very highly recommended.