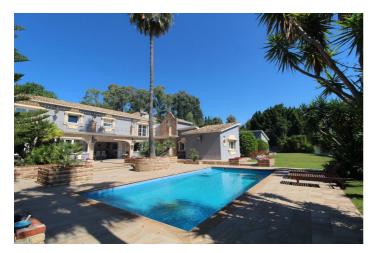

## Costa del Sol, San Pedro de Alcántara

We are delighted to be able to offer for sale this charming villa in Fuente del Espanto located in the east side of Benahavis close to La Quinta area and 5 minus by car to the San Pedro Alcantara town centre. The main property features 4 bedrooms, 4 en-suite bathrooms, spacious lounge with open fireplace and dining area, brand new fully fitted kitchen with separate dining area, first floor offers fully fitted kitchen with dining area living room with fireplace, three bedrooms with on suit bathrooms, second floor offers specious master bedroom with 2 bathrooms and 2 dressing-rooms. The property also provide Indore spa facilities, jacuzzi, sauna, steam-room, temperature controlled wine cellar, separate 1 bedroom guest house, and a grand entrance hall, second floor offers specious master bedroom with 2 bathrooms and 2 dressing-rooms, Outside the property boasts a large integral style courtyard, garage for 2 cars, and beautiful gardens with pool. Please note this stunning home has been built to the highest standard using only the finest materials. Viewings very highly recommended.