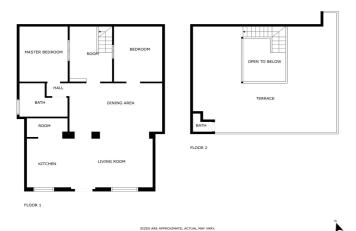

## Townhouse for sale in Benajarafe, Velez-Málaga

599,900€

Reference: R5044294 Bedrooms: 2 Bathrooms: 1 Plot Size: 101m<sup>2</sup> Build Size: 150m<sup>2</sup>