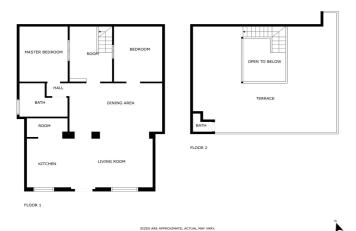

## Townhouse for sale in Benajarafe, Velez-Málaga

499.900€

Referentie: R5044294 Slaapkamers: 2 Badkamers: 1 Plotgrootte: 101m<sup>2</sup> Perceelgrootte: 150m<sup>2</sup>