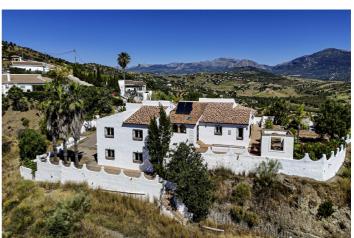

## Axarquía, La Viñuela

Cortijo el Retiro is a One of one, unique lake view property with split level living, charm and character around every corner. A detached 4 bed, 2 bath villa with underfloor heating in every room, large double garage, many outhouses, mature gardens and shaped pool with water cascade, over looking Lake Vinuela and Mount Maroma. Inside, the house consists of a large entrance hall with cloak room, a light and sunny lounge with fire place, AC unit and oversized patio doors that frame the view to Lake Vinuela. There is a separate dining room on a split level with built in brick shelves and archs. Pristine country style kitchen with plenty of storage cupboards, a range cooker, Belfast sink, central island and patio door leading out onto a covered terrace, ideal for al fresco dining. On this level there is also a useful utility room and a double bedroom with its own private covered terrace. Down a few steps and a rounded corridor there is a general shower room and 3 double bedrooms. The master bedroom has a walk in wardrobe with built in safe, large bathroom with separate shower, ceiling fan and AC unit. Cortijo el Retiro is a special property indeed with fixed views, excellent access, close amenities and many other extras.