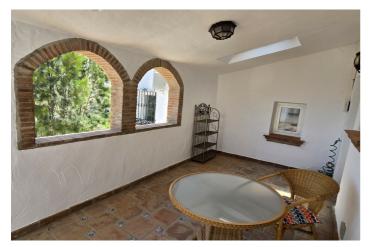

## Axarquía, La Viñuela

Cortijo el Retiro is a One of one, unique lake view property with split level living, charm and character around every corner. A detached 4 bed, 2 bath villa with underfloor heating in every room, large double garage, many outhouses, mature gardens and shaped pool with water cascade, over looking Lake Vinuela and Mount Maroma. Inside, the house consists of a large entrance hall with cloak room, a light and sunny lounge with fire place, AC unit and oversized patio doors that frame the view to Lake Vinuela. There is a separate dining room on a split level with built in brick shelves and archs. Pristine country style kitchen with plenty of storage cupboards, a range cooker, Belfast sink, central island and patio door leading out onto a covered terrace, ideal for al fresco dining. On this level there is also a useful utility room and a double bedroom with its own private covered terrace. Down a few steps and a rounded corridor there is a general shower room and 3 double bedrooms. The master bedroom has a walk in wardrobe with built in safe, large bathroom with separate shower, ceiling fan and AC unit. Cortijo el Retiro is a special property indeed with fixed views, excellent access, close amenities and many other extras.