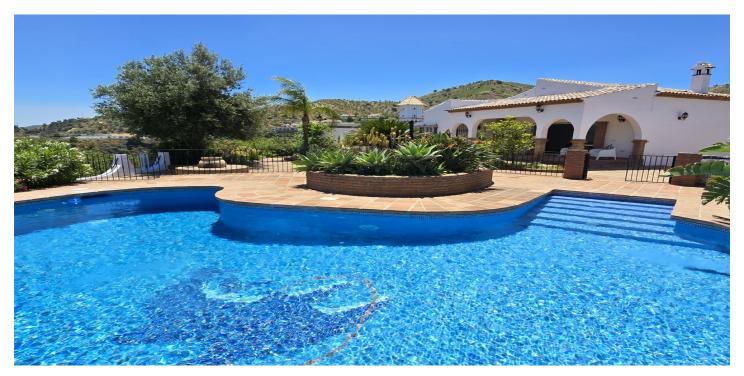

## Axarquía, La Viñuela

Cortijo el Retiro is a One of one, unique lake view property with split level living, charm and character around every corner. A detached 4 bed, 2 bath villa with underfloor heating in every room, large double garage, many outhouses, mature gardens and shaped pool with water cascade, over looking Lake Vinuela and Mount Maroma. Inside, the house consists of a large entrance hall with cloak room, a light and sunny lounge with fire place, AC unit and oversized patio doors that frame the view to Lake Vinuela. There is a separate dining room on a split level with built in brick shelves and archs. Pristine country style kitchen with plenty of storage cupboards, a range cooker, Belfast sink, central island and patio door leading out onto a covered terrace, ideal for al fresco dining. On this level there is also a useful utility room and a double bedroom with its own private covered terrace. Down a few steps and a rounded corridor there is a general shower room and 3 double bedrooms. The master bedroom has a walk in wardrobe with built in safe, large bathroom with separate shower, ceiling fan and AC unit. Cortijo el Retiro is a special property indeed with fixed views, excellent access, close amenities and many other extras.