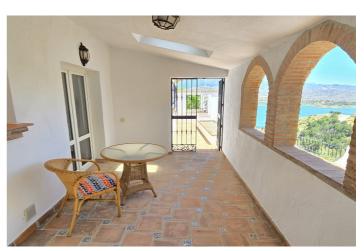

## Axarquía, La Viñuela

Cortijo el Retiro is a One of one, unique lake view property with split level living, charm and character around every corner. A detached 4 bed, 2 bath villa with underfloor heating in every room, large double garage, many outhouses, mature gardens and shaped pool with water cascade, over looking Lake Vinuela and Mount Maroma. Inside, the house consists of a large entrance hall with cloak room, a light and sunny lounge with fire place, AC unit and oversized patio doors that frame the view to Lake Vinuela. There is a separate dining room on a split level with built in brick shelves and archs. Pristine country style kitchen with plenty of storage cupboards, a range cooker, Belfast sink, central island and patio door leading out onto a covered terrace, ideal for al fresco dining. On this level there is also a useful utility room and a double bedroom with its own private covered terrace. Down a few steps and a rounded corridor there is a general shower room and 3 double bedrooms. The master bedroom has a walk in wardrobe with built in safe, large bathroom with separate shower, ceiling fan and AC unit. Cortijo el Retiro is a special property indeed with fixed views, excellent access, close amenities and many other extras.