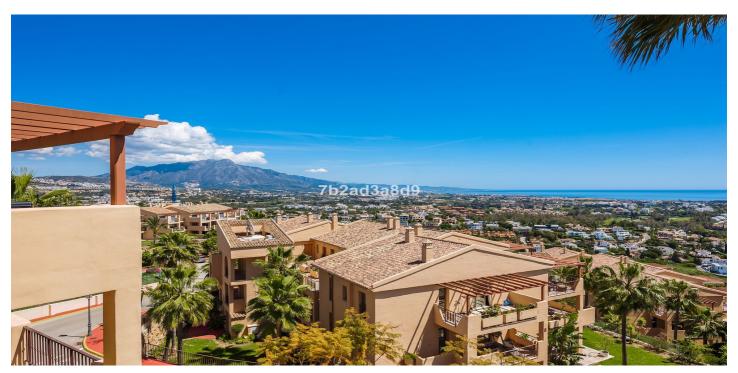

## Costa del Sol, Benahavís

Spectacular one level penthouse with €42.000/year fixed rental income (approx 6% ROI), enjoying panoramic sea and mountain views in La Alquería, Benahavís. All in one level, property comprises: entrance hall; living/dining room with access to two terraces: one southeast-facing with views to La Concha mountain, Atalaya golf course, and the sea, and one south/southwest-facing with panoramic sea, Gibraltar, and North of Africa views; open plan fully equipped kitchen with top quality Siemens appliances; en-suite master bedroom with access to the terrace; and 2 bedrooms sharing a bathroom. Extra features include: 24h security and concierge service; CCTV cameras throughout; A/C hot and cold with Airzone controllers; underfloor heating throughout; gas BBQ. Located in a peaceful location just 15 minutes drive to Puerto Banús and the beach.