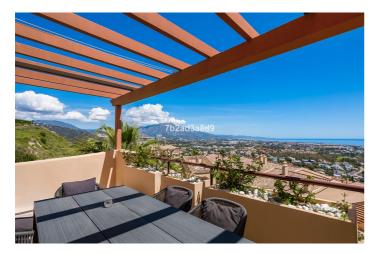

## Costa del Sol, Benahavís

Spectacular one level penthouse with €42.000/year fixed rental income (approx 6% ROI), enjoying panoramic sea and mountain views in La Alquería, Benahavís. All in one level, property comprises: entrance hall; living/dining room with access to two terraces: one southeast-facing with views to La Concha mountain, Atalaya golf course, and the sea, and one south/southwest-facing with panoramic sea, Gibraltar, and North of Africa views; open plan fully equipped kitchen with top quality Siemens appliances; en-suite master bedroom with access to the terrace; and 2 bedrooms sharing a bathroom. Extra features include: 24h security and concierge service; CCTV cameras throughout; A/C hot and cold with Airzone controllers; underfloor heating throughout; gas BBQ. Located in a peaceful location just 15 minutes drive to Puerto Banús and the beach.