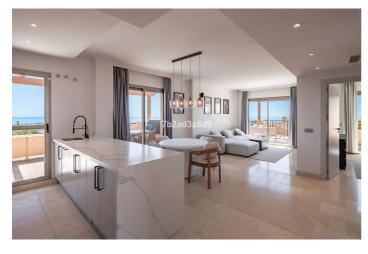

## Costa del Sol, Benahavís

Spectacular one level penthouse with €42.000/year fixed rental income (approx 6% ROI), enjoying panoramic sea and mountain views in La Alquería, Benahavís. All in one level, property comprises: entrance hall; living/dining room with access to two terraces: one southeast-facing with views to La Concha mountain, Atalaya golf course, and the sea, and one south/southwest-facing with panoramic sea, Gibraltar, and North of Africa views; open plan fully equipped kitchen with top quality Siemens appliances; en-suite master bedroom with access to the terrace; and 2 bedrooms sharing a bathroom. Extra features include: 24h security and concierge service; CCTV cameras throughout; A/C hot and cold with Airzone controllers; underfloor heating throughout; gas BBQ. Located in a peaceful location just 15 minutes drive to Puerto Banús and the beach.