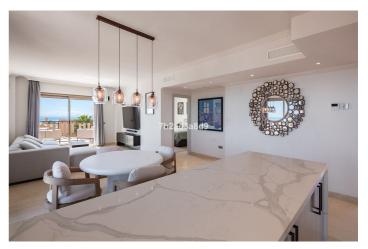

## Costa del Sol, Benahavís

Spectacular one level penthouse with €42.000/year fixed rental income (approx 6% ROI), enjoying panoramic sea and mountain views in La Alquería, Benahavís. All in one level, property comprises: entrance hall; living/dining room with access to two terraces: one southeast-facing with views to La Concha mountain, Atalaya golf course, and the sea, and one south/southwest-facing with panoramic sea, Gibraltar, and North of Africa views; open plan fully equipped kitchen with top quality Siemens appliances; en-suite master bedroom with access to the terrace; and 2 bedrooms sharing a bathroom. Extra features include: 24h security and concierge service; CCTV cameras throughout; A/C hot and cold with Airzone controllers; underfloor heating throughout; gas BBQ. Located in a peaceful location just 15 minutes drive to Puerto Banús and the beach.