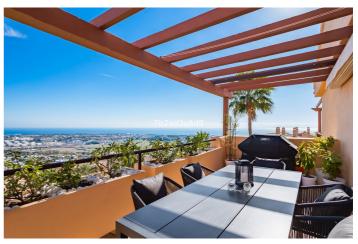

## Costa del Sol, Benahavís

Spectacular one level penthouse with €42.000/year fixed rental income (approx 6% ROI), enjoying panoramic sea and mountain views in La Alquería, Benahavís. All in one level, property comprises: entrance hall; living/dining room with access to two terraces: one southeast-facing with views to La Concha mountain, Atalaya golf course, and the sea, and one south/southwest-facing with panoramic sea, Gibraltar, and North of Africa views; open plan fully equipped kitchen with top quality Siemens appliances; en-suite master bedroom with access to the terrace; and 2 bedrooms sharing a bathroom. Extra features include: 24h security and concierge service; CCTV cameras throughout; A/C hot and cold with Airzone controllers; underfloor heating throughout; gas BBQ. Located in a peaceful location just 15 minutes drive to Puerto Banús and the beach.