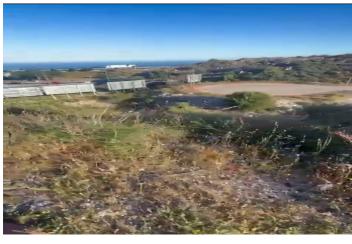

## Costa del Sol, Benalmádena

Discover this excellent plot on Calle Malva, located in the upper part of Benalmádena, in Santángelo Norte. Southfacing. Enjoy panoramic views of the Mediterranean Sea and the entire Costa del Sol. ???? Strategic location: Just minutes from the Arroyo de la Miel exit and the AP-7 motorway, with quick connections to Málaga city, the highway, and all essential services in the area. ???? Plot details: • Area: 619 m² • Bank appraisal: €300,000 • Asking price: €250,000 (well below appraisal) ???? Ideal for building your dream home or as a secure investment in one of the most promising areas of the Costa del Sol.

## **Features:**

**Orientation**South

**Views** Sea Mountain **Setting**Urbanisation

**Category** Investment