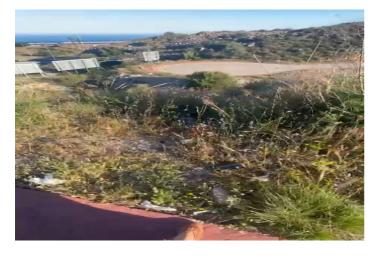

## Costa del Sol, Benalmádena

Discover this excellent plot on Calle Malva, located in the upper part of Benalmádena, in Santángelo Norte. Southfacing. Enjoy panoramic views of the Mediterranean Sea and the entire Costa del Sol. ???? Strategic location: Just minutes from the Arroyo de la Miel exit and the AP-7 motorway, with quick connections to Málaga city, the highway, and all essential services in the area. ???? Plot details: • Area: 619 m² • Bank appraisal: €300,000 • Asking price: €250,000 (well below appraisal) ???? Ideal for building your dream home or as a secure investment in one of the most promising areas of the Costa del Sol.

## **Features:**

**Orientation**South

**Views** Sea Mountain **Setting**Urbanisation

**Category** Investment