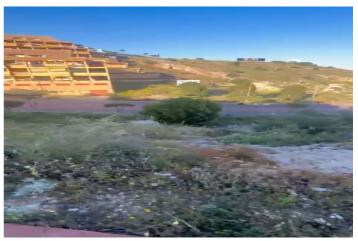

## Costa del Sol, Benalmádena

Discover this excellent plot on Calle Malva, located in the upper part of Benalmádena, in Santángelo Norte. Southfacing. Enjoy panoramic views of the Mediterranean Sea and the entire Costa del Sol. ???? Strategic location: Just minutes from the Arroyo de la Miel exit and the AP-7 motorway, with quick connections to Málaga city, the highway, and all essential services in the area. ???? Plot details: • Area: 619 m² • Bank appraisal: €300,000 • Asking price: €250,000 (well below appraisal) ???? Ideal for building your dream home or as a secure investment in one of the most promising areas of the Costa del Sol.

## **Features:**

**Orientation**South

**Views** Sea Mountain **Setting**Urbanisation

**Category** Investment