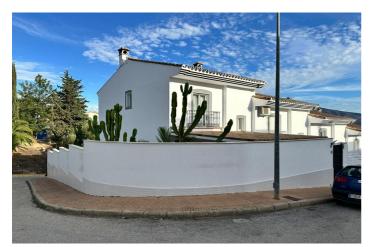

## Valle del Guadalhorce, Coín

Corner Townhouse with Private Garden and Stunning South-Facing Views

Beautiful corner townhouse with a total built area of 270  $m^2$  spread over four floors, located in the peaceful and exclusive Monteolivos residential complex. The property sits on a private 190  $m^2$  plot featuring a garden, barbecue area, and a covered terrace – perfect for entertaining or relaxing while enjoying the stunning south-facing views.