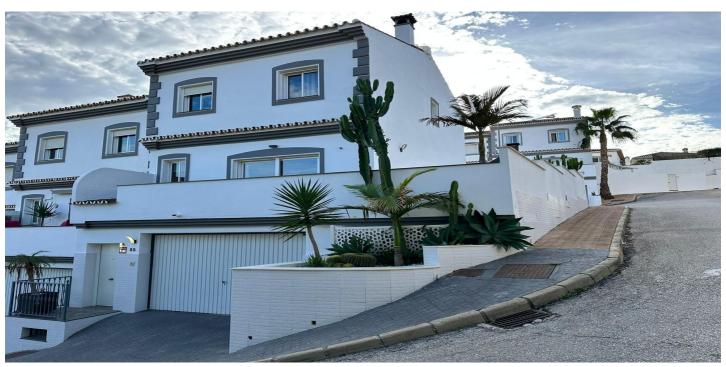

## Valle del Guadalhorce, Coín

Corner Townhouse with Private Garden and Stunning South-Facing Views

Beautiful corner townhouse with a total built area of 270  $m^2$  spread over four floors, located in the peaceful and exclusive Monteolivos residential complex. The property sits on a private 190  $m^2$  plot featuring a garden, barbecue area, and a covered terrace – perfect for entertaining or relaxing while enjoying the stunning south-facing views.

The Monteolivos community offers excellent shared amenities, including two swimming pools, communal restrooms, and extensive landscaped green areas.

An ideal home for those seeking space, privacy, views, and a quiet setting without giving up comfort and convenience.