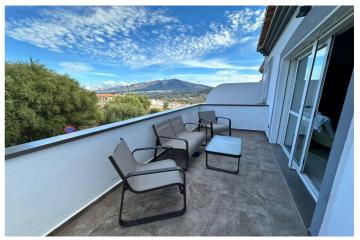

## Valle del Guadalhorce, Coín

Corner Townhouse with Private Garden and Stunning South-Facing Views

Beautiful corner townhouse with a total built area of 270  $m^2$  spread over four floors, located in the peaceful and exclusive Monteolivos residential complex. The property sits on a private 190  $m^2$  plot featuring a garden, barbecue area, and a covered terrace – perfect for entertaining or relaxing while enjoying the stunning south-facing views.

The Monteolivos community offers excellent shared amenities, including two swimming pools, communal restrooms, and extensive landscaped green areas.

An ideal home for those seeking space, privacy, views, and a quiet setting without giving up comfort and convenience.