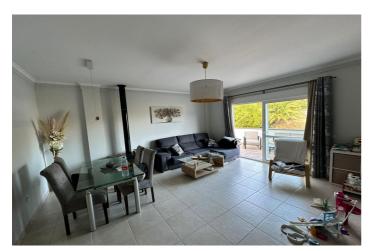

The layout is as follows:

Top floor: three bright bedrooms and two full bathrooms, including one en-suite.

Main floor: spacious living-dining room, independent kitchen, a full bathroom, access to the garden, an open terrace, and a covered terrace.