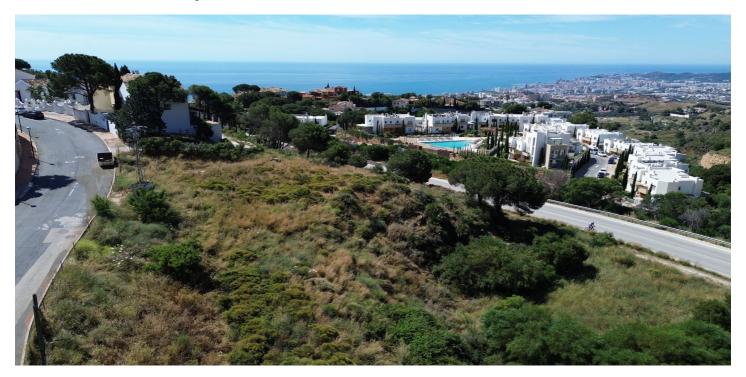

## Costa del Sol, Mijas Costa

Discover the Perfect Investment Opportunity with Stunning Sea Views in Mijas! This is your chance to secure a spectacular urban plot of 3,755 m², ideally located at Encina de Buenavista, 2, in the charming Mijas Pueblo neighborhood, part of the Mijas district, within the highly sought-after Western Costa del Sol – Benalmádena-Costa area, Málaga. Boasting a strategic location with direct access to the AP7 motorway, just 15 minutes from the airport and 20 minutes from the city of Málaga, this plot offers excellent connectivity, making it a prime site for a business center, professional offices, or a mixed-use commercial development. Imagine creating a space where business meets leisure — where your clients can handle their affairs while enjoying breathtaking views of the Mediterranean Sea. It's the perfect setting to stand out and offer a truly unique experience. The land comes fully equipped with essential urban infrastructure, including sewage systems, street lighting, and established road access — streamlining the development process for your project. Located in a rapidly growing commercial and leisure zone, this plot offers exceptional potential for high returns on investment. Its versatility allows for a wide range of development possibilities, tailored to your vision and business goals. Don't miss out on this rare opportunity to invest in one of the most promising areas of the Costa del Sol. Contact us today for more information and schedule a visit. This land could be the foundation of your next big success.