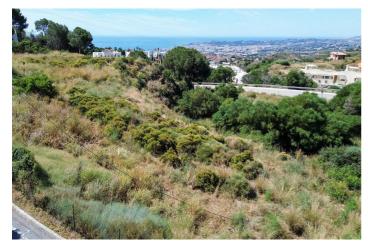

## Commercial Plot for sale in Mijas Costa, Mijas

1 800 000 €

**Référence**: R5040733 Terrain: 3 755m<sup>2</sup>

## Costa del Sol, Mijas Costa

Discover the Perfect Investment Opportunity with Stunning Sea Views in Mijas! This is your chance to secure a spectacular urban plot of 3,755 m², ideally located at Encina de Buenavista, 2, in the charming Mijas Pueblo neighborhood, part of the Mijas district, within the highly sought-after Western Costa del Sol – Benalmádena-Costa area, Málaga. Boasting a strategic location with direct access to the AP7 motorway, just 15 minutes from the airport and 20 minutes from the city of Málaga, this plot offers excellent connectivity, making it a prime site for a business center, professional offices, or a mixed-use commercial development. Imagine creating a space where business meets leisure — where your clients can handle their affairs while enjoying breathtaking views of the Mediterranean Sea. It's the perfect setting to stand out and offer a truly unique experience. The land comes fully equipped with essential urban infrastructure, including sewage systems, street lighting, and established road access — streamlining the development process for your project. Located in a rapidly growing commercial and leisure zone, this plot offers exceptional potential for high returns on investment. Its versatility allows for a wide range of development possibilities, tailored to your vision and business goals. Don't miss out on this rare opportunity to invest in one of the most promising areas of the Costa del Sol. Contact us today for more information and schedule a visit. This land could be the foundation of your next big success.