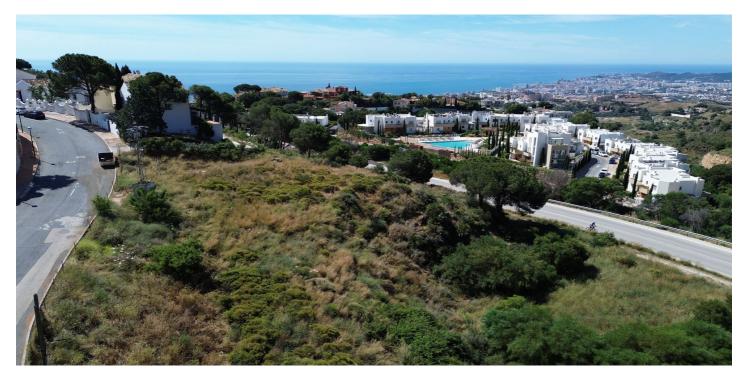

## Commercial Plot for sale in Mijas Costa, Mijas

1 800 000 €

**Référence**: R5040733 Terrain: 3 755m<sup>2</sup>

## Costa del Sol, Mijas Costa

Discover the Perfect Investment Opportunity with Stunning Sea Views in Mijas! This is your chance to secure a spectacular urban plot of 3,755 m², ideally located at Encina de Buenavista, 2, in the charming Mijas Pueblo neighborhood, part of the Mijas district, within the highly sought-after Western Costa del Sol – Benalmádena-Costa area, Málaga. Boasting a strategic location with direct access to the AP7 motorway, just 15 minutes from the airport and 20 minutes from the city of Málaga, this plot offers excellent connectivity, making it a prime site for a business center, professional offices, or a mixed-use commercial development. Imagine creating a space where business meets leisure — where your clients can handle their affairs while enjoying breathtaking views of the Mediterranean Sea. It's the perfect setting to stand out and offer a truly unique experience. The land comes fully equipped with essential urban infrastructure, including sewage systems, street lighting, and established road access — streamlining the development process for your project. Located in a rapidly growing commercial and leisure zone, this plot offers exceptional potential for high returns on investment. Its versatility allows for a wide range of development possibilities, tailored to your vision and business goals. Don't miss out on this rare opportunity to invest in one of the most promising areas of the Costa del Sol. Contact us today for more information and schedule a visit. This land could be the foundation of your next big success.