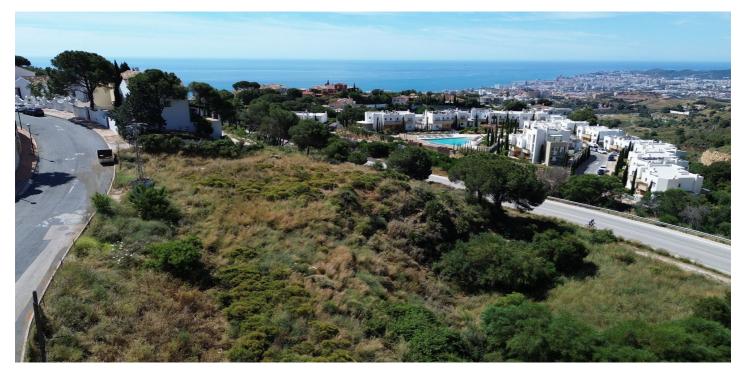

## Costa del Sol, Mijas Costa

Discover the Perfect Investment Opportunity with Stunning Sea Views in Mijas! This is your chance to secure a spectacular urban plot of 3,755 m², ideally located at Encina de Buenavista, 2, in the charming Mijas Pueblo neighborhood, part of the Mijas district, within the highly sought-after Western Costa del Sol – Benalmádena-Costa area, Málaga. Boasting a strategic location with direct access to the AP7 motorway, just 15 minutes from the airport and 20 minutes from the city of Málaga, this plot offers excellent connectivity, making it a prime site for a business center, professional offices, or a mixed-use commercial development. Imagine creating a space where business meets leisure — where your clients can handle their affairs while enjoying breathtaking views of the Mediterranean Sea. It's the perfect setting to stand out and offer a truly unique experience. The land comes fully equipped with essential urban infrastructure, including sewage systems, street lighting, and established road access — streamlining the development process for your project. Located in a rapidly growing commercial and leisure zone, this plot offers exceptional potential for high returns on investment. Its versatility allows for a wide range of development possibilities, tailored to your vision and business goals. Don't miss out on this rare opportunity to invest in one of the most promising areas of the Costa del Sol. Contact us today for more information and schedule a visit. This land could be the foundation of your next big success.