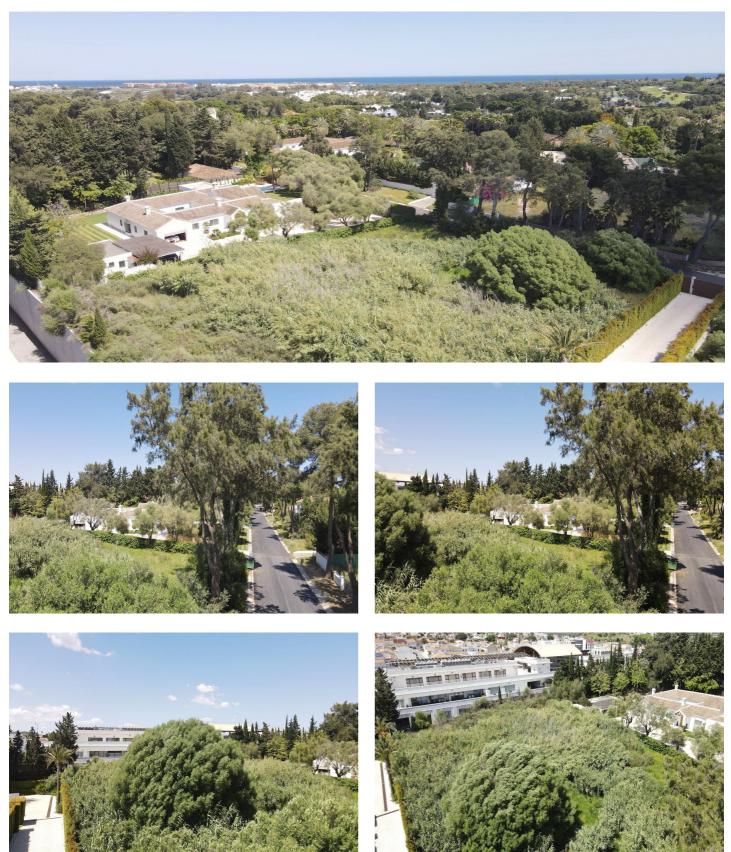

### Costa de la Luz, Sotogrande

Plot for a single-family home in the Kings & Queens area of Sotogrande Located in one of the most exclusive residential enclaves on the coast, the 2,820sqm plot is in the private Kings & Queens area of Sotogrande. Just a few meters from the Sotomarket shopping center with the El Corte Inglés and Mercadona supermarkets, along with various shops such as restaurants, cafes, and offices. Sotogrande is synonymous of luxury, well-being, and a distinguished clientele, where you can live a peaceful life with your family and enjoy many well-known sports activities and competitions held on the prestigious golf courses, polo clubs, and sailing club. This is also an area where your family can enjoy long bike rides, playing tennis, going to the Sotogrande Racket Center, relaxing in the marina, or at the beach bars. The beauty of Sotogrande will captivate you from the first moment. The magnificent avenues with lush vegetation and tall palm trees will impress you, and the quality of the national and international neighbours will make your social life pleasant and enjoyable. Sotogrande is a refuge chosen by international clientele for its location and the lifestyle it offers. It has an international school, is just 30 minutes from Gibraltar International Airport, 20 minutes from Estepona, and 40 minutes from Marbella. The plot measures 2,820 m<sup>2</sup> and is completely flat, making it easy to build and easily position a house on the site. Its rectangular shape will allow an architect to design a house to maximize the use of the plot and provide a spacious garden. The plot is for a detached single-family home and has a buildable area of 0.30%. This means a villa of 846 m<sup>2</sup> plus a basement and terraces are possible, which are not computable. On both sides of the plot are plots with built villas; at the rear is the Sotomarket shopping center, and at the front is Santiago de Compostela Street.