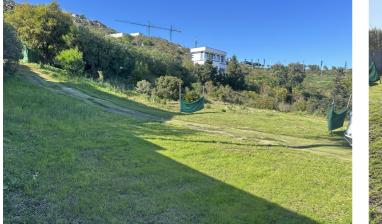

## Residential Plot for sale in Manilva, Manilva

Reference: R5003158 Plot Size: 1,067m<sup>2</sup>

349,000 €

## Costa del Sol, Manilva

Residential Plot, Manilva, Costa del Sol.Garden/Plot 1067 m<sup>2</sup>.Setting : Country.Orientation : South.Condition : Excellent. Views : Sea, Mountain, Country. Attention all lovers of peace and breathtaking views! For sale: an exclusive plot of 1,067 m<sup>2</sup> with stunning panoramic views of the sea, Gibraltar, and Campo. A magical place where every sunrise is a spectacle and the sea breeze fills your days with serenity. Perfect for building your dream villa or even two independent apartments, with an almost private access, total privacy, surrounded by nature and very few neighbors. A unique spot for those who seek tranquility, beauty, and quality of life. Don't miss this one-of-a-kind opportunity!