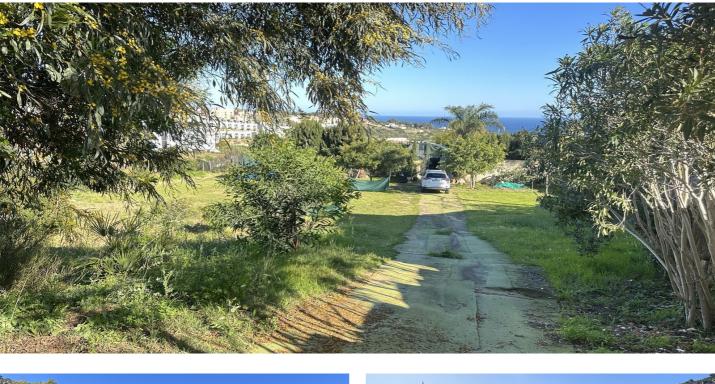

## Residential Plot for sale in Manilva, Manilva

Reference: R5003158 Plot Size: 1,067m<sup>2</sup>

349,000 €

## Costa del Sol, Manilva

Residential Plot, Manilva, Costa del Sol.Garden/Plot 1067 m<sup>2</sup>.Setting : Country.Orientation : South.Condition : Excellent. Views : Sea, Mountain, Country. Attention all lovers of peace and breathtaking views! For sale: an exclusive plot of 1,067 m<sup>2</sup> with stunning panoramic views of the sea, Gibraltar, and Campo. A magical place where every sunrise is a spectacle and the sea breeze fills your days with serenity. Perfect for building your dream villa or even two independent apartments, with an almost private access, total privacy, surrounded by nature and very few neighbors. A unique spot for those who seek tranquility, beauty, and quality of life. Don't miss this one-of-a-kind opportunity!