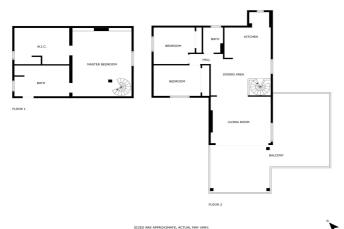

## Penthouse for sale in El Faro, Mijas

450,000 €

Reference: R5047321 Bedrooms: 3 Bathrooms: 2 Build Size: 125m<sup>2</sup> Terrace: 75m<sup>2</sup>

## Costa del Sol, El Faro

This totally renovated 3 bed duplex penthouse is located in a peaceful area just a five-minute drive from both La Cala de Mijas and Fuengirola. Designed with a bohemian flair, the space blends earthy textures, clean lines, and natural light. No doubt, this penthouse offers personality. The entrance level features a large, wrap-around terrace of 75 m2 facing east, south, and west which offers both morning and evening sun. There is also an outdoor shower for hot days and plenty of space for chilling out and sunbathing. The modern open-plan kitchen is fully equipped and connected to the lounge, which has a cosy boho-style atmosphere. Two good size bedrooms with built in wardrobes share a bathroom. The lower level is accessed via a convenient spiral staircase and features a bright and spacious en suite bedroom with a large walk-in closet. You can also access the lower level through a private entrance. The property was fully renovated in 2018 and has solar panels and a ventilation system. There is a communal pool but it is not located in the same community, important to know that you have a 10 minutes walk to Doña Maria Resort with free access to the pool area. Parking on the street. Welcome to contact us to arrange a viewing.