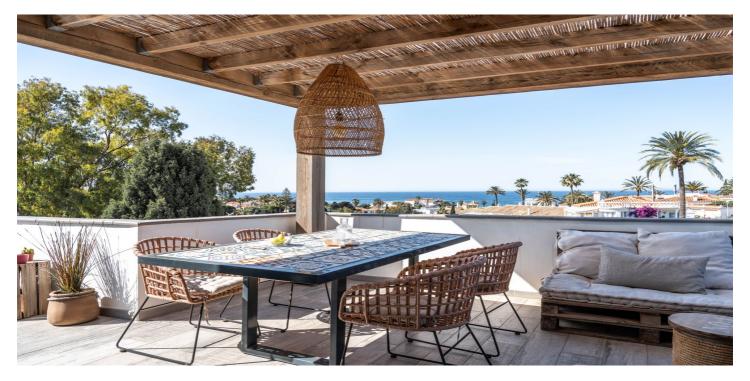

## Costa del Sol, El Faro

This totally renovated 3 bed duplex penthouse is located in a peaceful area just a five-minute drive from both La Cala de Mijas and Fuengirola. Designed with a bohemian flair, the space blends earthy textures, clean lines, and natural light. No doubt, this penthouse offers personality. The entrance level features a large, wrap-around terrace of 75 m2 facing east, south, and west which offers both morning and evening sun. There is also an outdoor shower for hot days and plenty of space for chilling out and sunbathing. The modern open-plan kitchen is fully equipped and connected to the lounge, which has a cosy boho-style atmosphere. Two good size bedrooms with built in wardrobes share a bathroom. The lower level is accessed via a convenient spiral staircase and features a bright and spacious en suite bedroom with a large walk-in closet. You can also access the lower level through a private entrance. The property was fully renovated in 2018 and has solar panels and a ventilation system. There is a communal pool but it is not located in the same community, important to know that you have a 10 minutes walk to Doña Maria Resort with free access to the pool area. Parking on the street. Welcome to contact us to arrange a viewing.