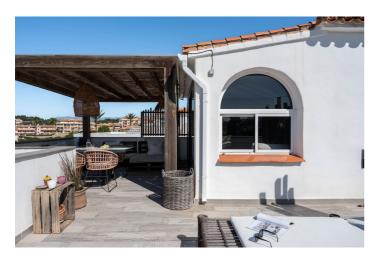

## Costa del Sol, El Faro

This totally renovated 3 bed duplex penthouse is located in a peaceful area just a five-minute drive from both La Cala de Mijas and Fuengirola. Designed with a bohemian flair, the space blends earthy textures, clean lines, and natural light. No doubt, this penthouse offers personality. The entrance level features a large, wrap-around terrace of 75 m2 facing east, south, and west which offers both morning and evening sun. There is also an outdoor shower for hot days and plenty of space for chilling out and sunbathing. The modern open-plan kitchen is fully equipped and connected to the lounge, which has a cosy boho-style atmosphere. Two good size bedrooms with built in wardrobes share a bathroom. The lower level is accessed via a convenient spiral staircase and features a bright and spacious en suite bedroom with a large walk-in closet. You can also access the lower level through a private entrance. The property was fully renovated in 2018 and has solar panels and a ventilation system. There is a communal pool but it is not located in the same community, important to know that you have a 10 minutes walk to Doña Maria Resort with free access to the pool area. Parking on the street. Welcome to contact us to arrange a viewing.