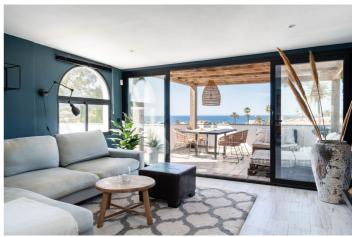

## Costa del Sol, El Faro

This totally renovated 3 bed duplex penthouse is located in a peaceful area just a five-minute drive from both La Cala de Mijas and Fuengirola. Designed with a bohemian flair, the space blends earthy textures, clean lines, and natural light. No doubt, this penthouse offers personality. The entrance level features a large, wrap-around terrace of 75 m2 facing east, south, and west which offers both morning and evening sun. There is also an outdoor shower for hot days and plenty of space for chilling out and sunbathing. The modern open-plan kitchen is fully equipped and connected to the lounge, which has a cosy boho-style atmosphere. Two good size bedrooms with built in wardrobes share a bathroom. The lower level is accessed via a convenient spiral staircase and features a bright and spacious en suite bedroom with a large walk-in closet. You can also access the lower level through a private entrance. The property was fully renovated in 2018 and has solar panels and a ventilation system. There is a communal pool but it is not located in the same community, important to know that you have a 10 minutes walk to Doña Maria Resort with free access to the pool area. Parking on the street. Welcome to contact us to arrange a viewing.