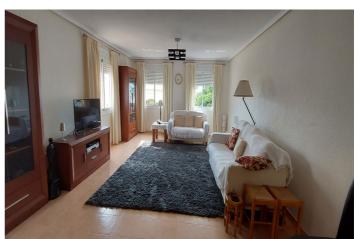

## Costa Blanca South, Gran Alacant

We present to you this very nice detached villa in the lower part of Gran Alacant. The property is close distance to the local elementary school, about a 20 minute walk to the Carabasi beach, and 10 minute walk to the bus stop, bars and restaurants. This detached villa has a built area of 140m2 on the main floor and an underbuilt of 122m2. As you walk into the property you will find a hallway that will take you into the large living room with 2 double sofasl and an AC unit. Next to the living room there is a large kitchen with a dining table for 6 people and is fitted with fridge/freezer, oven, hob, dishwasher. There are 3 bedrooms and 2 bathrooms. The main bedroom is big, has an on suite bathroom with double sink and shower/tub. There is also a large built in wardrobe. The second bedroom is the smallest one but has built in wardrobe and is perfect for an office or guest bedroom. The third bedroom has a built in wardrobe and 2 single beds. All three bedrooms have AC units. There is a second bathroom with walk in shower that has been updated. The property has a partially finished underbuilt. There are dividing walls and most of the floor has been tiled. There is a laundry room and a wine cellar. There is a space set up for a large bathroom and a kitchen that haven't been finished. The owners have kept spare floor tiles to finish the floor. Once finished, this space could be set up as a separate apartment or recreational area. The plot is 540m2, the villa is placed in the centre of the plot, At the back of the house there are 2 units that used to be kennels but can easily be turned into storage units. There is a 13m2 swimming pool and there is an electrical gate to access the parking area of the property.