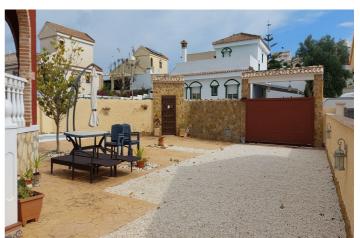

## Costa Blanca South, Gran Alacant

We present to you this very nice detached villa in the lower part of Gran Alacant. The property is close distance to the local elementary school, about a 20 minute walk to the Carabasi beach, and 10 minute walk to the bus stop, bars and restaurants. This detached villa has a built area of 140m2 on the main floor and an underbuilt of 122m2. As you walk into the property you will find a hallway that will take you into the large living room with 2 double sofasl and an AC unit. Next to the living room there is a large kitchen with a dining table for 6 people and is fitted with fridge/freezer, oven, hob, dishwasher. There are 3 bedrooms and 2 bathrooms. The main bedroom is big, has an on suite bathroom with double sink and shower/tub. There is also a large built in wardrobe. The second bedroom is the smallest one but has built in wardrobe and is perfect for an office or guest bedroom. The third bedroom has a built in wardrobe and 2 single beds. All three bedrooms have AC units. There is a second bathroom with walk in shower that has been updated. The property has a partially finished underbuilt. There are dividing walls and most of the floor has been tiled. There is a laundry room and a wine cellar. There is a space set up for a large bathroom and a kitchen that haven't been finished. The owners have kept spare floor tiles to finish the floor. Once finished, this space could be set up as a separate apartment or recreational area. The plot is 540m2, the villa is placed in the centre of the plot, At the back of the house there are 2 units that used to be kennels but can easily be turned into storage units. There is a 13m2 swimming pool and there is an electrical gate to access the parking area of the property.