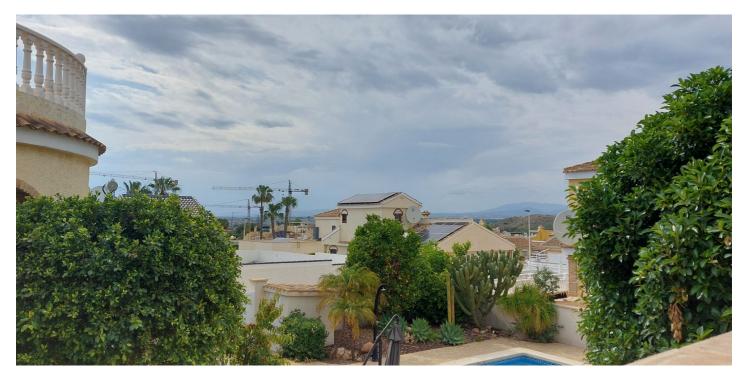

## Costa Blanca South, Gran Alacant

We present to you this very nice detached villa in the lower part of Gran Alacant. The property is close distance to the local elementary school, about a 20 minute walk to the Carabasi beach, and 10 minute walk to the bus stop, bars and restaurants. This detached villa has a built area of 140m2 on the main floor and an underbuilt of 122m2. As you walk into the property you will find a hallway that will take you into the large living room with 2 double sofasl and an AC unit. Next to the living room there is a large kitchen with a dining table for 6 people and is fitted with fridge/freezer, oven, hob, dishwasher. There are 3 bedrooms and 2 bathrooms. The main bedroom is big, has an on suite bathroom with double sink and shower/tub. There is also a large built in wardrobe. The second bedroom is the smallest one but has built in wardrobe and is perfect for an office or guest bedroom. The third bedroom has a built in wardrobe and 2 single beds. All three bedrooms have AC units. There is a second bathroom with walk in shower that has been updated. The property has a partially finished underbuilt. There are dividing walls and most of the floor has been tiled. There is a laundry room and a wine cellar. There is a space set up for a large bathroom and a kitchen that haven't been finished. The owners have kept spare floor tiles to finish the floor. Once finished, this space could be set up as a separate apartment or recreational area. The plot is 540m2, the villa is placed in the centre of the plot, At the back of the house there are 2 units that used to be kennels but can easily be turned into storage units. There is a 13m2 swimming pool and there is an electrical gate to access the parking area of the property.