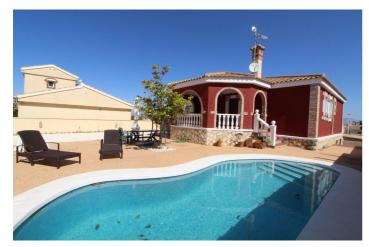

## Costa Blanca South, Gran Alacant

We present to you this very nice detached villa in the lower part of Gran Alacant. The property is close distance to the local elementary school, about a 20 minute walk to the Carabasi beach, and 10 minute walk to the bus stop, bars and restaurants. This detached villa has a built area of 140m2 on the main floor and an underbuilt of 122m2. As you walk into the property you will find a hallway that will take you into the large living room with 2 double sofasl and an AC unit. Next to the living room there is a large kitchen with a dining table for 6 people and is fitted with fridge/freezer, oven, hob, dishwasher. There are 3 bedrooms and 2 bathrooms. The main bedroom is big, has an on suite bathroom with double sink and shower/tub. There is also a large built in wardrobe. The second bedroom is the smallest one but has built in wardrobe and is perfect for an office or guest bedroom. The third bedroom has a built in wardrobe and 2 single beds. All three bedrooms have AC units. There is a second bathroom with walk in shower that has been updated. The property has a partially finished underbuilt. There are dividing walls and most of the floor has been tiled. There is a laundry room and a wine cellar. There is a space set up for a large bathroom and a kitchen that haven't been finished. The owners have kept spare floor tiles to finish the floor. Once finished, this space could be set up as a separate apartment or recreational area. The plot is 540m2, the villa is placed in the centre of the plot, At the back of the house there are 2 units that used to be kennels but can easily be turned into storage units. There is a 13m2 swimming pool and there is an electrical gate to access the parking area of the property.