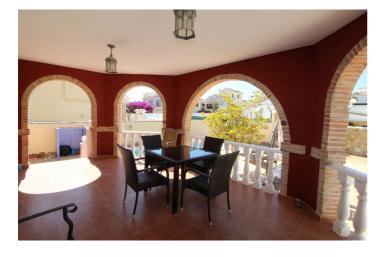

## Costa Blanca South, Gran Alacant

We present to you this very nice detached villa in the lower part of Gran Alacant. The property is close distance to the local elementary school, about a 20 minute walk to the Carabasi beach, and 10 minute walk to the bus stop, bars and restaurants. This detached villa has a built area of 140m2 on the main floor and an underbuilt of 122m2. As you walk into the property you will find a hallway that will take you into the large living room with 2 double sofasl and an AC unit. Next to the living room there is a large kitchen with a dining table for 6 people and is fitted with fridge/freezer, oven, hob, dishwasher. There are 3 bedrooms and 2 bathrooms. The main bedroom is big, has an on suite bathroom with double sink and shower/tub. There is also a large built in wardrobe. The second bedroom is the smallest one but has built in wardrobe and is perfect for an office or guest bedroom. The third bedroom has a built in wardrobe and 2 single beds. All three bedrooms have AC units. There is a second bathroom with walk in shower that has been updated. The property has a partially finished underbuilt. There are dividing walls and most of the floor has been tiled. There is a laundry room and a wine cellar. There is a space set up for a large bathroom and a kitchen that haven't been finished. The owners have kept spare floor tiles to finish the floor. Once finished, this space could be set up as a separate apartment or recreational area. The plot is 540m2, the villa is placed in the centre of the plot, At the back of the house there are 2 units that used to be kennels but can easily be turned into storage units. There is a 13m2 swimming pool and there is an electrical gate to access the parking area of the property.