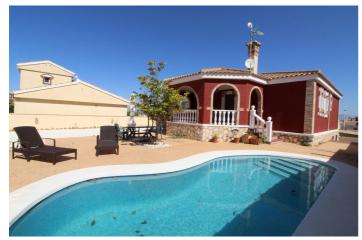

## Costa Blanca South, Gran Alacant

We present to you this very nice detached villa in the lower part of Gran Alacant. The property is close distance to the local elementary school, about a 20 minute walk to the Carabasi beach, and 10 minute walk to the bus stop, bars and restaurants. This detached villa has a built area of 140m2 on the main floor and an underbuilt of 122m2. As you walk into the property you will find a hallway that will take you into the large living room with 2 double sofasl and an AC unit. Next to the living room there is a large kitchen with a dining table for 6 people and is fitted with fridge/freezer, oven, hob, dishwasher. There are 3 bedrooms and 2 bathrooms. The main bedroom is big, has an on suite bathroom with double sink and shower/tub. There is also a large built in wardrobe. The second bedroom is the smallest one but has built in wardrobe and is perfect for an office or guest bedroom. The third bedroom has a built in wardrobe and 2 single beds. All three bedrooms have AC units. There is a second bathroom with walk in shower that has been updated. The property has a partially finished underbuilt. There are dividing walls and most of the floor has been tiled. There is a laundry room and a wine cellar. There is a space set up for a large bathroom and a kitchen that haven't been finished. The owners have kept spare floor tiles to finish the floor. Once finished, this space could be set up as a separate apartment or recreational area. The plot is 540m2, the villa is placed in the centre of the plot, At the back of the house there are 2 units that used to be kennels but can easily be turned into storage units. There is a 13m2 swimming pool and there is an electrical gate to access the parking area of the property.