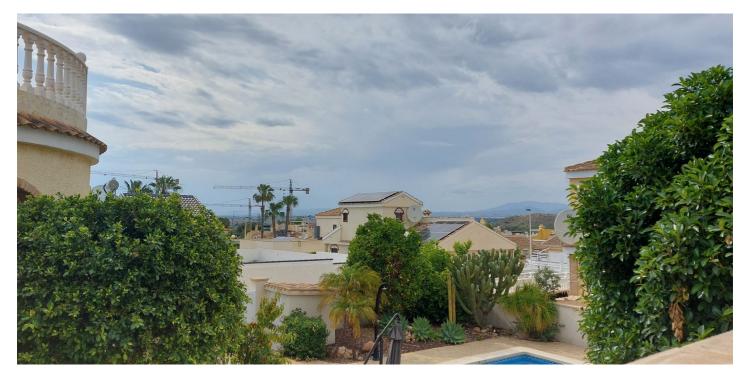

## Costa Blanca South, Gran Alacant

We present to you this very nice detached villa in the lower part of Gran Alacant. The property is close distance to the local elementary school, about a 20 minute walk to the Carabasi beach, and 10 minute walk to the bus stop, bars and restaurants. This detached villa has a built area of 140m2 on the main floor and an underbuilt of 122m2. As you walk into the property you will find a hallway that will take you into the large living room with 2 double sofasl and an AC unit. Next to the living room there is a large kitchen with a dining table for 6 people and is fitted with fridge/freezer, oven, hob, dishwasher. There are 3 bedrooms and 2 bathrooms. The main bedroom is big, has an on suite bathroom with double sink and shower/tub. There is also a large built in wardrobe. The second bedroom is the smallest one but has built in wardrobe and is perfect for an office or guest bedroom. The third bedroom has a built in wardrobe and 2 single beds. All three bedrooms have AC units. There is a second bathroom with walk in shower that has been updated. The property has a partially finished underbuilt. There are dividing walls and most of the floor has been tiled. There is a laundry room and a wine cellar. There is a space set up for a large bathroom and a kitchen that haven't been finished. The owners have kept spare floor tiles to finish the floor. Once finished, this space could be set up as a separate apartment or recreational area. The plot is 540m2, the villa is placed in the centre of the plot, At the back of the house there are 2 units that used to be kennels but can easily be turned into storage units. There is a 13m2 swimming pool and there is an electrical gate to access the parking area of the property.