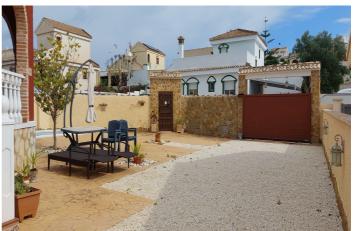

## Costa Blanca South, Gran Alacant

We present to you this very nice detached villa in the lower part of Gran Alacant. The property is close distance to the local elementary school, about a 20 minute walk to the Carabasi beach, and 10 minute walk to the bus stop, bars and restaurants. This detached villa has a built area of 140m2 on the main floor and an underbuilt of 122m2. As you walk into the property you will find a hallway that will take you into the large living room with 2 double sofasl and an AC unit. Next to the living room there is a large kitchen with a dining table for 6 people and is fitted with fridge/freezer, oven, hob, dishwasher. There are 3 bedrooms and 2 bathrooms. The main bedroom is big, has an on suite bathroom with double sink and shower/tub. There is also a large built in wardrobe. The second bedroom is the smallest one but has built in wardrobe and is perfect for an office or guest bedroom. The third bedroom has a built in wardrobe and 2 single beds. All three bedrooms have AC units. There is a second bathroom with walk in shower that has been updated. The property has a partially finished underbuilt. There are dividing walls and most of the floor has been tiled. There is a laundry room and a wine cellar. There is a space set up for a large bathroom and a kitchen that haven't been finished. The owners have kept spare floor tiles to finish the floor. Once finished, this space could be set up as a separate apartment or recreational area. The plot is 540m2, the villa is placed in the centre of the plot, At the back of the house there are 2 units that used to be kennels but can easily be turned into storage units. There is a 13m2 swimming pool and there is an electrical gate to access the parking area of the property.