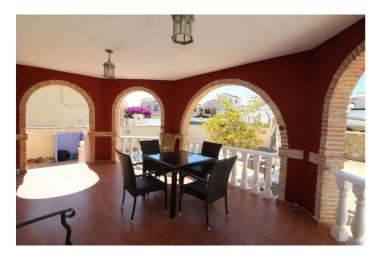

## Costa Blanca South, Gran Alacant

We present to you this very nice detached villa in the lower part of Gran Alacant. The property is close distance to the local elementary school, about a 20 minute walk to the Carabasi beach, and 10 minute walk to the bus stop, bars and restaurants. This detached villa has a built area of 140m2 on the main floor and an underbuilt of 122m2. As you walk into the property you will find a hallway that will take you into the large living room with 2 double sofasl and an AC unit. Next to the living room there is a large kitchen with a dining table for 6 people and is fitted with fridge/freezer, oven, hob, dishwasher. There are 3 bedrooms and 2 bathrooms. The main bedroom is big, has an on suite bathroom with double sink and shower/tub. There is also a large built in wardrobe. The second bedroom is the smallest one but has built in wardrobe and is perfect for an office or guest bedroom. The third bedroom has a built in wardrobe and 2 single beds. All three bedrooms have AC units. There is a second bathroom with walk in shower that has been updated. The property has a partially finished underbuilt. There are dividing walls and most of the floor has been tiled. There is a laundry room and a wine cellar. There is a space set up for a large bathroom and a kitchen that haven't been finished. The owners have kept spare floor tiles to finish the floor. Once finished, this space could be set up as a separate apartment or recreational area. The plot is 540m2, the villa is placed in the centre of the plot, At the back of the house there are 2 units that used to be kennels but can easily be turned into storage units. There is a 13m2 swimming pool and there is an electrical gate to access the parking area of the property.