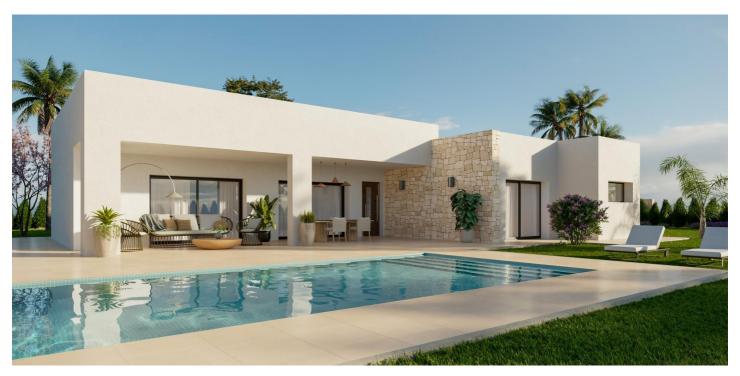

## Vinalopó Medio, Aspe

Newly built villas located in the municipality of Aspe.

Newly built villas with several models to choose from, with 2, 3 or 4 bedrooms, on one or two floors and built with slabs or with a structure: depending on the model and the plot chosen, the exact price will be calculated.

All the villas are built on rustic plots of over 10,000 m2, of which around 2,500 m2 will be fenced off.

The villas have an open-plan kitchen with living room, built-in wardrobes, private swimming pool, porch, storage room and outdoor parking space.

## **Features:**

Private pool
Gated
Near Schools
Location: Rural, Mountain

garden Terrace Double

Terrace: 25 Msq.
Double Bedrooms: 3
Useable Build Space: 153 Msq.

Parking - Space Number of Parking Spaces: 1 Air Conditioning: Pre-Installed Beach: 25000 Meters