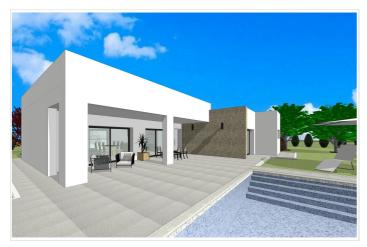

## Vinalopó Medio, Aspe

Newly built villas located in the municipality of Aspe.

Newly built villas with several models to choose from, with 2, 3 or 4 bedrooms, on one or two floors and built with slabs or with a structure: depending on the model and the plot chosen, the exact price will be calculated.

All the villas are built on rustic plots of over 10,000 m2, of which around 2,500 m2 will be fenced off.

The villas have an open-plan kitchen with living room, built-in wardrobes, private swimming pool, porch, storage room and outdoor parking space.