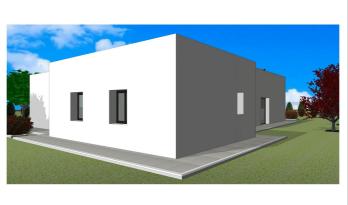

## Vinalopó Medio, Aspe

Newly built villas located in the municipality of Aspe.

Newly built villas with several models to choose from, with 2, 3 or 4 bedrooms, on one or two floors and built with slabs or with a structure: depending on the model and the plot chosen, the exact price will be calculated.

All the villas are built on rustic plots of over 10,000 m2, of which around 2,500 m2 will be fenced off.

The villas have an open-plan kitchen with living room, built-in wardrobes, private swimming pool, porch, storage room and outdoor parking space.