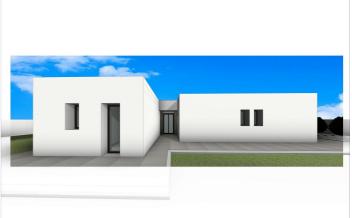

## Vinalopó Medio, Aspe

Newly built villas located in the municipality of Aspe.

Newly built villas with several models to choose from, with 2, 3 or 4 bedrooms, on one or two floors and built with slabs or with a structure: depending on the model and the plot chosen, the exact price will be calculated.

All the villas are built on rustic plots of over 10,000 m2, of which around 2,500 m2 will be fenced off.

The villas have an open-plan kitchen with living room, built-in wardrobes, private swimming pool, porch, storage room and outdoor parking space.