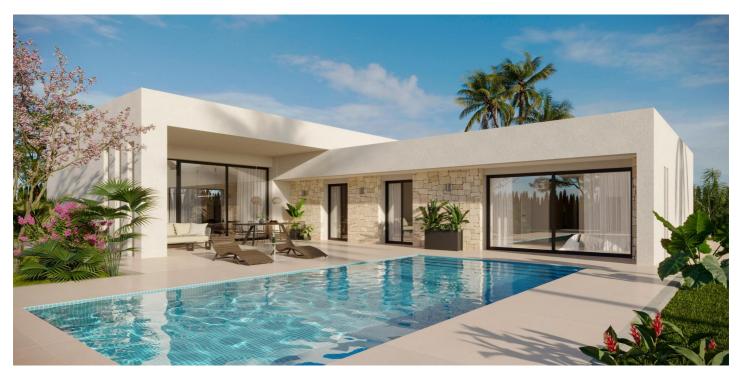

## Vinalopó Medio, Aspe

Newly built villas located in the municipality of Aspe.

Newly built villas with several models to choose from, with 2, 3 or 4 bedrooms, on one or two floors and built with slabs or with a structure: depending on the model and the plot chosen, the exact price will be calculated.

All the villas are built on rustic plots of over 10,000 m2, of which around 2,500 m2 will be fenced off.

The villas have an open-plan kitchen with living room, built-in wardrobes, private swimming pool, porch, storage room and outdoor parking space.

## **Features:**

Private pool
Gated
Near Schools

Location: Rural, Mountain

garden

Number of Parking Spaces: 1

Double Bedrooms: 3
Beach: 25000 Meters

Parking - Space Terrace: 36 Msq.

Air Conditioning: Pre-Installed Useable Build Space: 159 Msq.