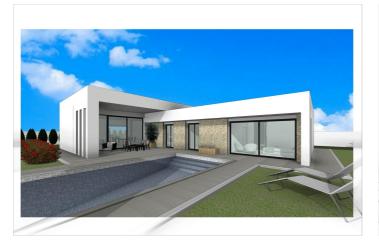

## Vinalopó Medio, Aspe

Newly built villas located in the municipality of Aspe.

Newly built villas with several models to choose from, with 2, 3 or 4 bedrooms, on one or two floors and built with slabs or with a structure: depending on the model and the plot chosen, the exact price will be calculated.

All the villas are built on rustic plots of over 10,000 m2, of which around 2,500 m2 will be fenced off.

The villas have an open-plan kitchen with living room, built-in wardrobes, private swimming pool, porch, storage room and outdoor parking space.