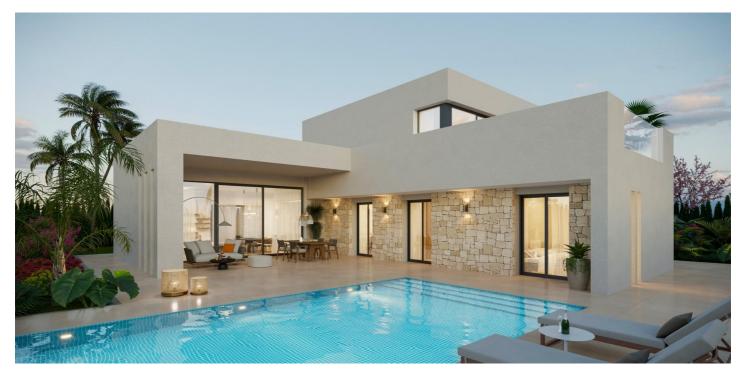

## Detached Villa for sale in Aspe, Aspe

Reference: N8936

Bedrooms: 4 Bathrooms: 3 Plot Size: 13,172m<sup>2</sup>

Build Size: 223m<sup>2</sup> Terrace: 34m<sup>2</sup>

All the villas are built on rustic plots of over 10,000 m2, of which around 2,500 m2 will be fenced off.

The villas have an open-plan kitchen with living room, built-in wardrobes, private swimming pool, porch, storage room and outdoor parking space.

## Features:

Private pool Double Bedrooms: 4 Near Schools Beach: 25000 Meters garden Gated Air Conditioning: Pre-Installed Terrace: 34 Msq. Parking - Space Number of Parking Spaces: 1 Location: Rural, Mountain