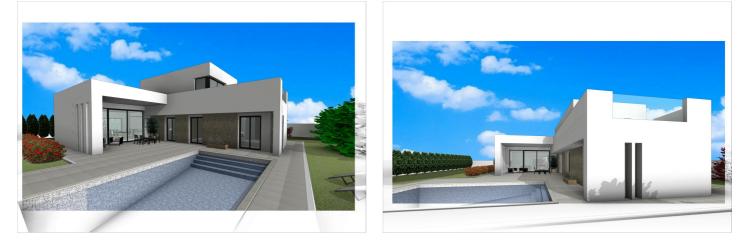

## Vinalopó Medio, Aspe

Newly built villas located in the municipality of Aspe.

Newly built villas with several models to choose from, with 2, 3 or 4 bedrooms, on one or two floors and built with slabs or with a structure: depending on the model and the plot chosen, the exact price will be calculated.

All the villas are built on rustic plots of over 10,000 m2, of which around 2,500 m2 will be fenced off.

The villas have an open-plan kitchen with living room, built-in wardrobes, private swimming pool, porch, storage room and outdoor parking space.