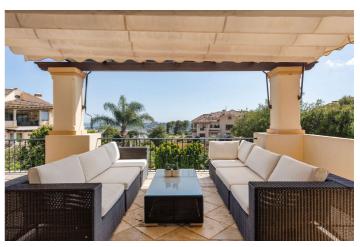

## Costa del Sol, Nueva Andalucía

This luxurious three-bedroom middle floor apartment located within the exclusive gated community of Aloha Park in Nueva Andalucia offering 24-hour security and concierge services. This property has an excellent flow throughout and has a south-west orientation with views of both the Mediterranean Sea & mountains. The accommodation comprises an impressive entrance hall, a guest toilet, fully fitted kitchen and laundry room, large living area with fireplace/dining room both with direct access to the wrap-around covered & uncovered terrace with various seated areas ideal for entertaining. All three bedrooms are ensuite and the master bedroom features walk-in closet and access to the terrace. There are extra amenities such as U/F heating throughout, lift access, private parking for two cars and a storage room. The residents can enjoy well-maintained communal garden with two outdoor swimming pools, heated indoor pool with fitness & SPA area. Located within a short drive of beaches, Puerto Banus, Marbella and a variety of Golf courses, this property is ideal for permanent living or holiday home.