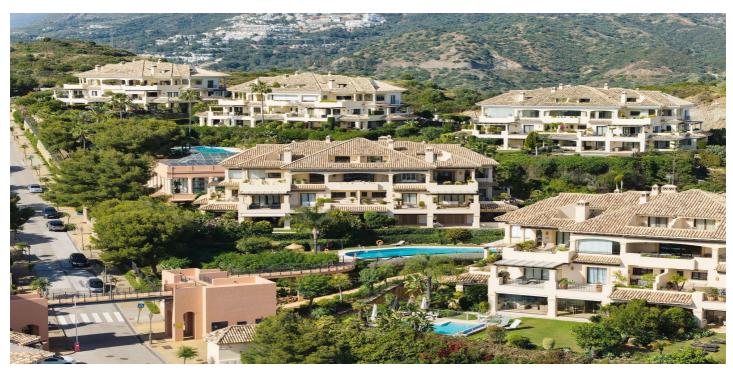

## Middle Floor Apartment for sale in Nueva Andalucía, Marbella

1,585,000 €

Reference: R5041933

Bedrooms: 3

Bathrooms: 3

Build Size: 202m<sup>2</sup>

Terrace: 103m<sup>2</sup>

## Costa del Sol, Nueva Andalucía

This luxurious three-bedroom middle floor apartment located within the exclusive gated community of Aloha Park in Nueva Andalucia offering 24-hour security and concierge services. This property has an excellent flow throughout and has a south-west orientation with views of both the Mediterranean Sea & mountains. The accommodation comprises an impressive entrance hall, a guest toilet, fully fitted kitchen and laundry room, large living area with fireplace/dining room both with direct access to the wrap-around covered & uncovered terrace with various seated areas ideal for entertaining. All three bedrooms are ensuite and the master bedroom features walk-in closet and access to the terrace. There are extra amenities such as U/F heating throughout, lift access, private parking for two cars and a storage room. The residents can enjoy well-maintained communal garden with two outdoor swimming pools, heated indoor pool with fitness & SPA area. Located within a short drive of beaches, Puerto Banus, Marbella and a variety of Golf courses, this property is ideal for permanent living or holiday home.