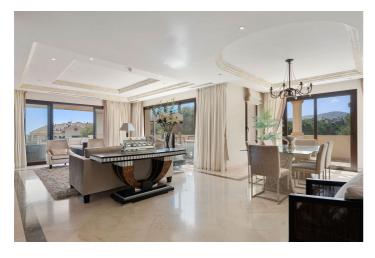

## Costa del Sol, Nueva Andalucía

This luxurious three-bedroom middle floor apartment located within the exclusive gated community of Aloha Park in Nueva Andalucia offering 24-hour security and concierge services. This property has an excellent flow throughout and has a south-west orientation with views of both the Mediterranean Sea & mountains. The accommodation comprises an impressive entrance hall, a guest toilet, fully fitted kitchen and laundry room, large living area with fireplace/dining room both with direct access to the wrap-around covered & uncovered terrace with various seated areas ideal for entertaining. All three bedrooms are ensuite and the master bedroom features walk-in closet and access to the terrace. There are extra amenities such as U/F heating throughout, lift access, private parking for two cars and a storage room. The residents can enjoy well-maintained communal garden with two outdoor swimming pools, heated indoor pool with fitness & SPA area. Located within a short drive of beaches, Puerto Banus, Marbella and a variety of Golf courses, this property is ideal for permanent living or holiday home.