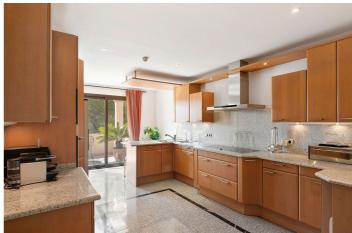

## Costa del Sol, Nueva Andalucía

This luxurious three-bedroom middle floor apartment located within the exclusive gated community of Aloha Park in Nueva Andalucia offering 24-hour security and concierge services. This property has an excellent flow throughout and has a south-west orientation with views of both the Mediterranean Sea & mountains. The accommodation comprises an impressive entrance hall, a guest toilet, fully fitted kitchen and laundry room, large living area with fireplace/dining room both with direct access to the wrap-around covered & uncovered terrace with various seated areas ideal for entertaining. All three bedrooms are ensuite and the master bedroom features walk-in closet and access to the terrace. There are extra amenities such as U/F heating throughout, lift access, private parking for two cars and a storage room. The residents can enjoy well-maintained communal garden with two outdoor swimming pools, heated indoor pool with fitness & SPA area. Located within a short drive of beaches, Puerto Banus, Marbella and a variety of Golf courses, this property is ideal for permanent living or holiday home.