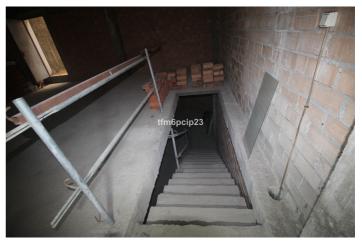

## Costa del Sol, Estepona

COMMERCIAL PREMISES HUERTA NUEVA ESTEPONA \* Large premises distributed over two floors. The ground floor with access from the street has 76m2 from which there is access by a staircase to the basement with an area of 115m2. It also has the exclusive right to use the community patio. \* It is located a few steps from the Church El Carmen and the park. The area has a high density of resident population and great commercial activity. The seafront and promenada is just a 5-minute walk away. \* Some ideas of what could be done: music rehearsal space business, law firm, agency, gym, veterinary clinic, private medical center... Commercial Premises, Estepona, Costa del Sol. Built 191 m². Setting: Town, Close To Port, Close To Shops, Close To Sea, Close To Schools. Orientation: South West. Condition: New Construction. Features: Near Transport, Near Church. Category: Resale.