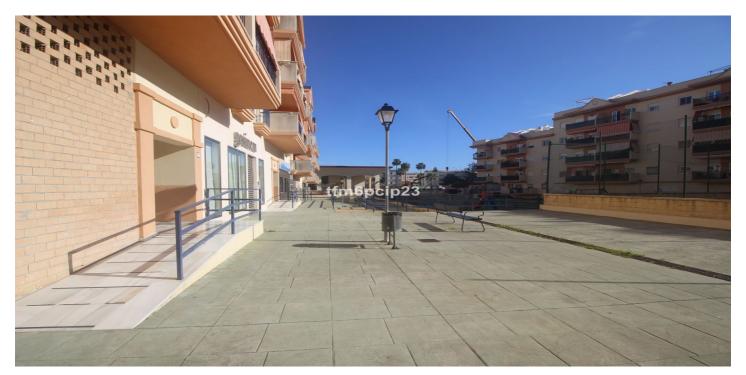

## Costa del Sol, Estepona

COMMERCIAL PREMISES HUERTA NUEVA ESTEPONA \* Large premises distributed over two floors. The ground floor with access from the street has 76m2 from which there is access by a staircase to the basement with an area of 115m2. It also has the exclusive right to use the community patio. \* It is located a few steps from the Church El Carmen and the park. The area has a high density of resident population and great commercial activity. The seafront and promenada is just a 5-minute walk away. \* Some ideas of what could be done: music rehearsal space business, law firm, agency, gym, veterinary clinic, private medical center... Commercial Premises, Estepona, Costa del Sol. Built 191 m². Setting: Town, Close To Port, Close To Shops, Close To Sea, Close To Schools. Orientation: South West. Condition: New Construction. Features: Near Transport, Near Church. Category: Resale.