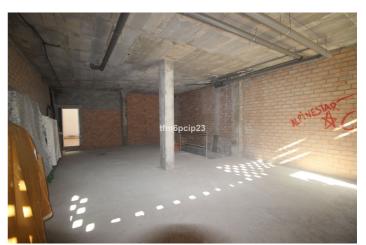

## Costa del Sol, Estepona

COMMERCIAL PREMISES HUERTA NUEVA ESTEPONA \* Large premises distributed over two floors. The ground floor with access from the street has 76m2 from which there is access by a staircase to the basement with an area of 115m2. It also has the exclusive right to use the community patio. \* It is located a few steps from the Church El Carmen and the park. The area has a high density of resident population and great commercial activity. The seafront and promenada is just a 5-minute walk away. \* Some ideas of what could be done: music rehearsal space business, law firm, agency, gym, veterinary clinic, private medical center... Commercial Premises, Estepona, Costa del Sol. Built 191 m². Setting: Town, Close To Port, Close To Shops, Close To Sea, Close To Schools. Orientation: South West. Condition: New Construction. Features: Near Transport, Near Church. Category: Resale.