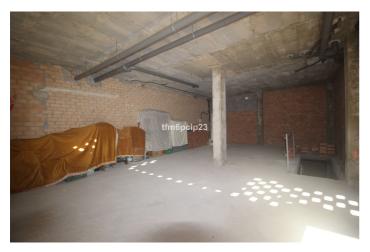

## Costa del Sol, Estepona

COMMERCIAL PREMISES HUERTA NUEVA ESTEPONA \* Large premises distributed over two floors. The ground floor with access from the street has 76m2 from which there is access by a staircase to the basement with an area of 115m2. It also has the exclusive right to use the community patio. \* It is located a few steps from the Church El Carmen and the park. The area has a high density of resident population and great commercial activity. The seafront and promenada is just a 5-minute walk away. \* Some ideas of what could be done: music rehearsal space business, law firm, agency, gym, veterinary clinic, private medical center... Commercial Premises, Estepona, Costa del Sol. Built 191 m². Setting: Town, Close To Port, Close To Shops, Close To Sea, Close To Schools. Orientation: South West. Condition: New Construction. Features: Near Transport, Near Church. Category: Resale.