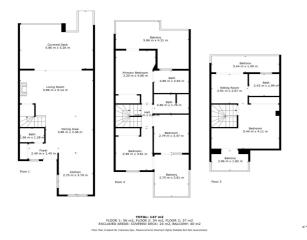

## Townhouse for sale in Estepona, Estepona

490 000 €

Référence: R5050105 Chambres: 4 Bain: 4 Construite: 145m<sup>2</sup>

## Costa del Sol, Estepona

Welcome to this charming townhouse, thoughtfully designed across three levels, located in the peaceful and well-maintained neighborhood Monte Biarritz. This home offers a spacious first-floor living area with an open kitchen, a cozy fireplace, and access to the terrace and garden. The second floor features three bedrooms, while the third floor hosts a large master bedroom with its own bathroom and two balconies. The property includes three bathrooms and a guest toilet for added convenience. Enjoy beautiful garden and mountain views, providing a serene backdrop to your everyday life. The first floor offers two terraces—one at the back for morning sunlight, and a west-facing front terrace perfect for the evening. With four balconies and three terraces, you'll have sunlight throughout the day. Additionally, the townhouse has a cellar floor with a Finnish sauna, offering a space for relaxation. You'll have the convenience of one parking space within the gates of your front yard. The community is known for its lovely neighbors and excellent upkeep, with plans to refresh the facades with new paint this year. The location is convenient, just a short walk from restaurants, walking trails, a grocery store, and the beach, ensuring easy access to leisure and amenities. The vibrant Puerto Banús Marina can be reached in just an eight-minute drive. This lovely house simply must be experienced, so contact us today for a viewing!