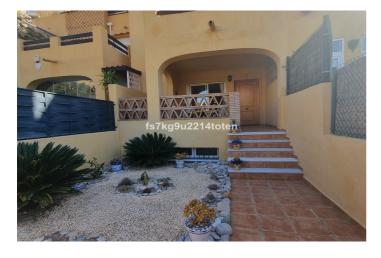

## Costa Almeria, Vera

We are delighted to present this well-maintained duplex townhouse, ideally located in the highly sought-after residential complex of El Faro in Vera Playa. This attractive home is arranged over four floors, three of which offer spacious, comfortable living. The main living and sleeping accommodation is spread across the ground floor and two upper levels, with a bright lounge, a fully fitted kitchen and generously sized bedrooms. Each bedroom features built-in wardrobes for added convenience and all rooms benefit from dual air conditioning for both heating and cooling, ensuring comfort all year round. A standout feature of the property is the large underbuild which provides secure private underground parking and a generous flexible space - perfect for storage, a workshop or even a hobby room. Outside, the home enjoys a private garden and terraces, ideal for outdoor dining or simply relaxing in the sun. Residents also have access to beautifully maintained communal gardens and two large swimming pools. The property is just a short walk from the beach, local shops and restaurants making it perfectly located for both holidaymakers and year-round residents. The townhouse comes furnished and key ready, meaning it's fully prepared for immediate occupancy or letting - just move in and enjoy. Whether you're looking for a permanent home, a holiday retreat or a smart rental investment, this is a fantastic opportunity in one of Vera Playa's most desirable communities. Explore this property even before stepping inside. Click on the link for all available pictures and a full description of the property. Click on the 'Video Play' button in the link for a virtual walk around tour. To gain a better understanding of the location and its surroundings, click on the 'Show on Map' button below this description. Once the map is displayed, switch the view from the default map setting to 'Satellite.' This will show the exact location of the property and provide a bird'seye view of the surrounding areas. \* 3 floors \* Build Size 163 m<sup>2</sup> \* Plot Size 103 m<sup>2</sup> \* Communal Pool \* Mains Water \* Mains Electric \* Telephone Possible \* Internet Possible \* Fully Furnished \* Air Conditioning \* Private Terrace \* Underground parking \* 2 minutes drive to the beach \* 2 minutes drive to the shops \* Communal fees: €112,68 per month \* IBI property tax: €436,32 per annum \* Refuse fees: €205,60 per annum