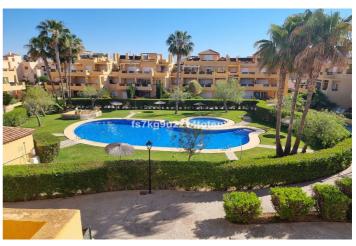

## Costa Almeria, Vera

We are delighted to present this well-maintained duplex townhouse, ideally located in the highly sought-after residential complex of El Faro in Vera Playa. This attractive home is arranged over four floors, three of which offer spacious, comfortable living. The main living and sleeping accommodation is spread across the ground floor and two upper levels, with a bright lounge, a fully fitted kitchen and generously sized bedrooms. Each bedroom features built-in wardrobes for added convenience and all rooms benefit from dual air conditioning for both heating and cooling, ensuring comfort all year round. A standout feature of the property is the large underbuild which provides secure private underground parking and a generous flexible space - perfect for storage, a workshop or even a hobby room. Outside, the home enjoys a private garden and terraces, ideal for outdoor dining or simply relaxing in the sun. Residents also have access to beautifully maintained communal gardens and two large swimming pools. The property is just a short walk from the beach, local shops and restaurants making it perfectly located for both holidaymakers and year-round residents. The townhouse comes furnished and key ready, meaning it's fully prepared for immediate occupancy or letting - just move in and enjoy. Whether you're looking for a permanent home, a holiday retreat or a smart rental investment, this is a fantastic opportunity in one of Vera Playa's most desirable communities. Explore this property even before stepping inside. Click on the link for all available pictures and a full description of the property. Click on the 'Video Play' button in the link for a virtual walk around tour. To gain a better understanding of the location and its surroundings, click on the 'Show on Map' button below this description. Once the map is displayed, switch the view from the default map setting to 'Satellite.' This will show the exact location of the property and provide a bird'seye view of the surrounding areas. \* 3 floors \* Build Size 163 m<sup>2</sup> \* Plot Size 103 m<sup>2</sup> \* Communal Pool \* Mains Water \* Mains Electric \* Telephone Possible \* Internet Possible \* Fully Furnished \* Air Conditioning \* Private Terrace \* Underground parking \* 2 minutes drive to the beach \* 2 minutes drive to the shops \* Communal fees: €112,68 per month \* IBI property tax: €436,32 per annum \* Refuse fees: €205,60 per annum