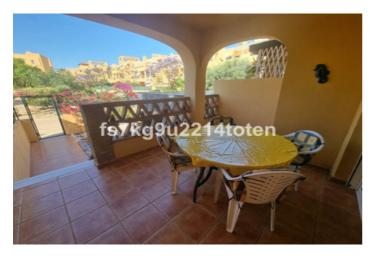

## Costa Almeria, Vera

We are delighted to present this well-maintained duplex townhouse, ideally located in the highly sought-after residential complex of El Faro in Vera Playa. This attractive home is arranged over four floors, three of which offer spacious, comfortable living. The main living and sleeping accommodation is spread across the ground floor and two upper levels, with a bright lounge, a fully fitted kitchen and generously sized bedrooms. Each bedroom features built-in wardrobes for added convenience and all rooms benefit from dual air conditioning for both heating and cooling, ensuring comfort all year round. A standout feature of the property is the large underbuild which provides secure private underground parking and a generous flexible space - perfect for storage, a workshop or even a hobby room. Outside, the home enjoys a private garden and terraces, ideal for outdoor dining or simply relaxing in the sun. Residents also have access to beautifully maintained communal gardens and two large swimming pools. The property is just a short walk from the beach, local shops and restaurants making it perfectly located for both holidaymakers and year-round residents. The townhouse comes furnished and key ready, meaning it's fully prepared for immediate occupancy or letting - just move in and enjoy. Whether you're looking for a permanent home, a holiday retreat or a smart rental investment, this is a fantastic opportunity in one of Vera Playa's most desirable communities. Explore this property even before stepping inside. Click on the link for all available pictures and a full description of the property. Click on the 'Video Play' button in the link for a virtual walk around tour. To gain a better understanding of the location and its surroundings, click on the 'Show on Map' button below this description. Once the map is displayed, switch the view from the default map setting to 'Satellite.' This will show the exact location of the property and provide a bird'seye view of the surrounding areas. \* 3 floors \* Build Size 163 m<sup>2</sup> \* Plot Size 103 m<sup>2</sup> \* Communal Pool \* Mains Water \* Mains Electric \* Telephone Possible \* Internet Possible \* Fully Furnished \* Air Conditioning \* Private Terrace \* Underground parking \* 2 minutes drive to the beach \* 2 minutes drive to the shops \* Communal fees: €112,68 per month \* IBI property tax: €436,32 per annum \* Refuse fees: €205,60 per annum

## **Features:**

Features
Private Terrace
Furniture
Fully Furnished

**Climate Control**Air Conditioning

Pool Communal