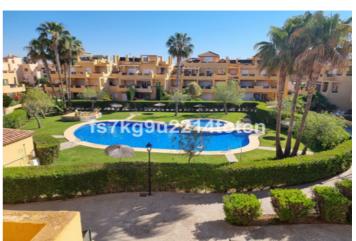

## Costa Almeria, Vera

We are delighted to present this well-maintained duplex townhouse, ideally located in the highly sought-after residential complex of El Faro in Vera Playa. This attractive home is arranged over four floors, three of which offer spacious, comfortable living. The main living and sleeping accommodation is spread across the ground floor and two upper levels, with a bright lounge, a fully fitted kitchen and generously sized bedrooms. Each bedroom features built-in wardrobes for added convenience and all rooms benefit from dual air conditioning for both heating and cooling, ensuring comfort all year round. A standout feature of the property is the large underbuild which provides secure private underground parking and a generous flexible space - perfect for storage, a workshop or even a hobby room. Outside, the home enjoys a private garden and terraces, ideal for outdoor dining or simply relaxing in the sun. Residents also have access to beautifully maintained communal gardens and two large swimming pools. The property is just a short walk from the beach, local shops and restaurants making it perfectly located for both holidaymakers and year-round residents. The townhouse comes furnished and key ready, meaning it's fully prepared for immediate occupancy or letting - just move in and enjoy. Whether you're looking for a permanent home, a holiday retreat or a smart rental investment, this is a fantastic opportunity in one of Vera Playa's most desirable communities. Explore this property even before stepping inside. Click on the link for all available pictures and a full description of the property. Click on the 'Video Play' button in the link for a virtual walk around tour. To gain a better understanding of the location and its surroundings, click on the 'Show on Map' button below this description. Once the map is displayed, switch the view from the default map setting to 'Satellite.' This will show the exact location of the property and provide a bird'seye view of the surrounding areas. \* 3 floors \* Build Size 163 m<sup>2</sup> \* Plot Size 103 m<sup>2</sup> \* Communal Pool \* Mains Water \* Mains Electric \* Telephone Possible \* Internet Possible \* Fully Furnished \* Air Conditioning \* Private Terrace \* Underground parking \* 2 minutes drive to the beach \* 2 minutes drive to the shops \* Communal fees: €112,68 per month \* IBI property tax: €436,32 per annum \* Refuse fees: €205,60 per annum

## **Features:**

Features
Private Terrace
Furniture
Fully Furnished

**Climate Control**Air Conditioning

Pool Communal