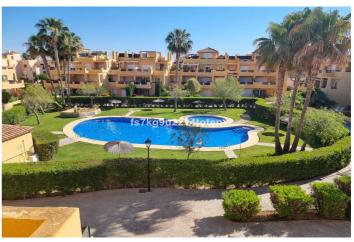

## Costa Almeria, Vera

We are delighted to present this well-maintained duplex townhouse, ideally located in the highly sought-after residential complex of El Faro in Vera Playa. This attractive home is arranged over four floors, three of which offer spacious, comfortable living. The main living and sleeping accommodation is spread across the ground floor and two upper levels, with a bright lounge, a fully fitted kitchen and generously sized bedrooms. Each bedroom features built-in wardrobes for added convenience and all rooms benefit from dual air conditioning for both heating and cooling, ensuring comfort all year round. A standout feature of the property is the large underbuild which provides secure private underground parking and a generous flexible space - perfect for storage, a workshop or even a hobby room. Outside, the home enjoys a private garden and terraces, ideal for outdoor dining or simply relaxing in the sun. Residents also have access to beautifully maintained communal gardens and two large swimming pools. The property is just a short walk from the beach, local shops and restaurants making it perfectly located for both holidaymakers and year-round residents. The townhouse comes furnished and key ready, meaning it's fully prepared for immediate occupancy or letting - just move in and enjoy. Whether you're looking for a permanent home, a holiday retreat or a smart rental investment, this is a fantastic opportunity in one of Vera Playa's most desirable communities. Explore this property even before stepping inside. Click on the link for all available pictures and a full description of the property. Click on the 'Video Play' button in the link for a virtual walk around tour. To gain a better understanding of the location and its surroundings, click on the 'Show on Map' button below this description. Once the map is displayed, switch the view from the default map setting to 'Satellite.' This will show the exact location of the property and provide a bird'seye view of the surrounding areas. \* 3 floors \* Build Size 163 m<sup>2</sup> \* Plot Size 103 m<sup>2</sup> \* Communal Pool \* Mains Water \* Mains Electric \* Telephone Possible \* Internet Possible \* Fully Furnished \* Air Conditioning \* Private Terrace \* Underground parking \* 2 minutes drive to the beach \* 2 minutes drive to the shops \* Communal fees: €112,68 per month \* IBI property tax: €436,32 per annum \* Refuse fees: €205,60 per annum

## Kenmerken:

Extra's
Privé Terras
Meubilering
Volledig gemeubileerd

Klimaatbeheersing Airconditioning **Zwembad** Gemeenschappelijk zwembad