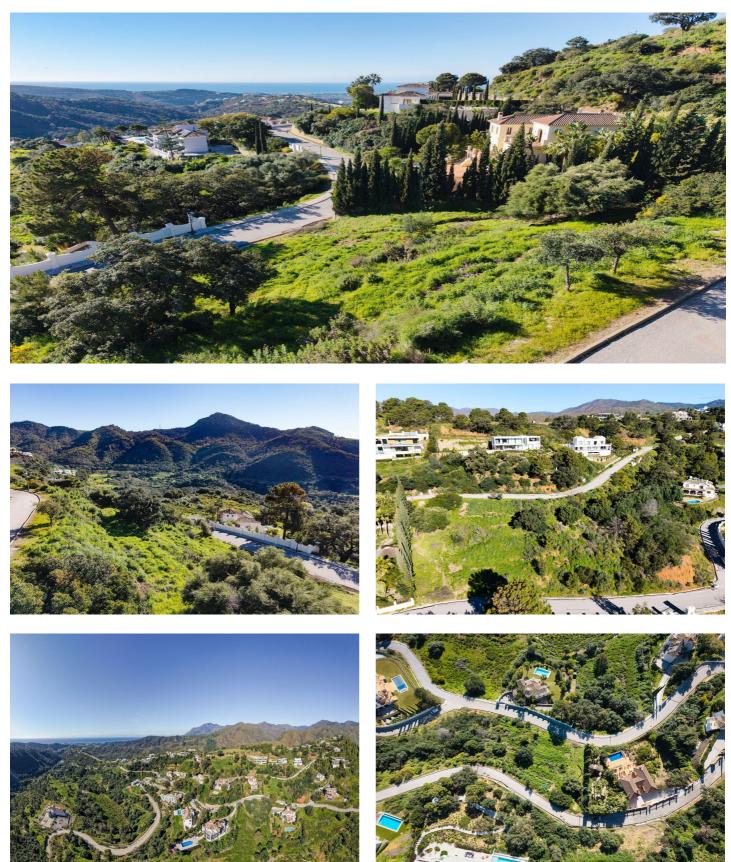

## Costa del Sol, Benahavís

Located in the elevated landscape of Monte Mayor, this 2,100 square metre plot offers an exceptional opportunity to create a bespoke home within one of the most private and secure gated communities in the Benahavís area. Whether you choose to proceed with the approved project for a 375 square metre villa or develop your own architectural vision, the setting is designed to inspire. The existing villa project proposes a modern five-bedroom, four-bathroom residence, thoughtfully planned across two levels. It includes expansive open-plan living areas, floor-to-ceiling windows capturing panoramic views, and generous terraces that connect seamlessly with the natural surroundings. With a combination of interior living space of approximately 325 sqm and terrace areas totalling around 50 sqm, the proposed home prioritises comfort, privacy, and an integration with nature. The layout includes multiple en-suite bedrooms, a central social zone, and optional amenities such as a pool and roof terrace. Monte Mayor is known for its low-density planning, where properties are spaced out across rolling hillsides, providing complete privacy while maintaining connection to a strong, community-oriented environment. The architecture in the area ranges from traditional Andalusian-style villas to striking modern designs, allowing flexibility while adhering to quality and aesthetic guidelines. The gated community includes 24-hour security, beautifully maintained infrastructure, and a serene natural setting that includes mountain trails, natural springs, and protected green zones. Positioned just 15 to 20 minutes from the coast, Monte Mayor provides access to golden beaches such as Playa del Saladillo and Guadalmina Baja, both known for their calm waters and relaxed beach clubs. For golf lovers, nearby courses such as Los Flamingos Golf, El Paraíso Golf, and Marbella Club Golf Resort offer some of the best fairways in the region, each with its own clubhouse and panoramic sea and mountain views. Despite its secluded and peaceful character, Monte Mayor is surprisingly well connected. The centre of Benahavís, famed for its culinary scene with restaurants like Amanhavis, Los Abanicos, and La Escalera, is just a 10minute drive. The area also benefits from access to reputable international schools such as Atalaya International School and Laude San Pedro, both reachable within 20 minutes. Supermarkets, pharmacies, and other essential services are easily accessed in nearby Cancelada and Estepona. Outdoor recreation is a key attraction of life in Monte Mayor. The surrounding Sierra Bermeja mountains offer opportunities for hiking, cycling, and nature walks, while the proximity to the coast ensures a lifestyle that balances inland tranquility with coastal vibrancy. The nearby Monte Mayor Golf & Country Club, though now closed for public play, still adds value as part of the heritage and future potential of the community. From an investment perspective, this plot stands out due to its buildability, size, views, and existing architectural project, allowing for a faster turnaround on construction. Whether developed for personal use or as a long-term asset within the luxury rental or resale market, the potential return is significant due to the growing appeal of secure, private communities within proximity of the Costa del Sol's main attractions. This opportunity to acquire land in Monte Mayor represents more than just a plot-it is a foundation for a highly individualised lifestyle surrounded by nature, luxury, and architectural freedom. Whether realising the proposed villa or building your own dream home, the value lies in flexibility, views, and long-term potential in one of Benahavís' most discreet yet desirable addresses.