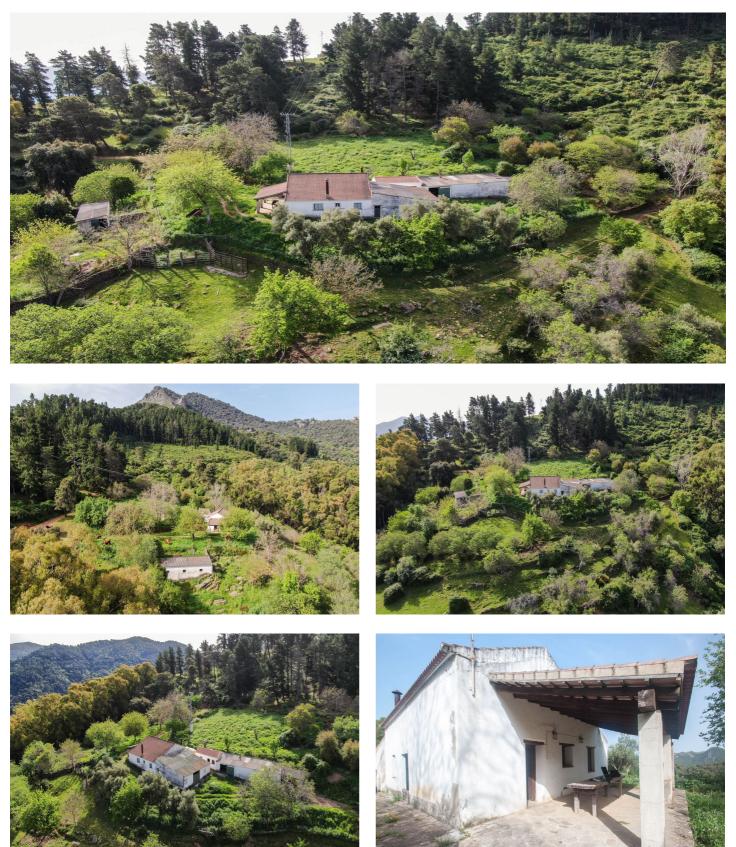

## Serranía de Ronda, Gaucín

Charming Estate with Spectacular Views in a Natural Paradise – Just 5 Minutes from Gaucín Nestled in a privileged natural setting, this beautiful estate offers absolute privacy and panoramic views over the Genal Valley and surrounding mountains. Located just five minutes from the picturesque and cosmopolitan village of Gaucín, this property is a true haven of peace and nature. The estate is surrounded by an extensive forest of majestic pine trees and centuries-old oaks, creating a private woodland atmosphere ideal for those who cherish tranquility and outdoor living. With large flat areas and internal paths, the property is perfect for horseback riding, hiking, or developing wellness activities such as yoga or meditation retreats. The property includes a spacious main house in need of a full renovation—an excellent opportunity to create a custom villa. It also features three large outbuildings that could be adapted for various uses: stables, workshops, guest accommodations, or communal spaces for group activities. Thanks to its secluded location with no nearby neighbors, this estate is ideal for private residential use or rural tourism projects, spiritual retreats, or equestrian activities. It's a rare luxury to live surrounded by unspoiled nature while being just minutes away from the amenities of Gaucín. Prime location: • 35 minutes from the coast and the city of Estepona • 55 minutes from Marbella • 1 hour and 30 minutes from Málaga International Airport A unique property with endless possibilities—perfect for those seeking authenticity, nature, and complete privacy.