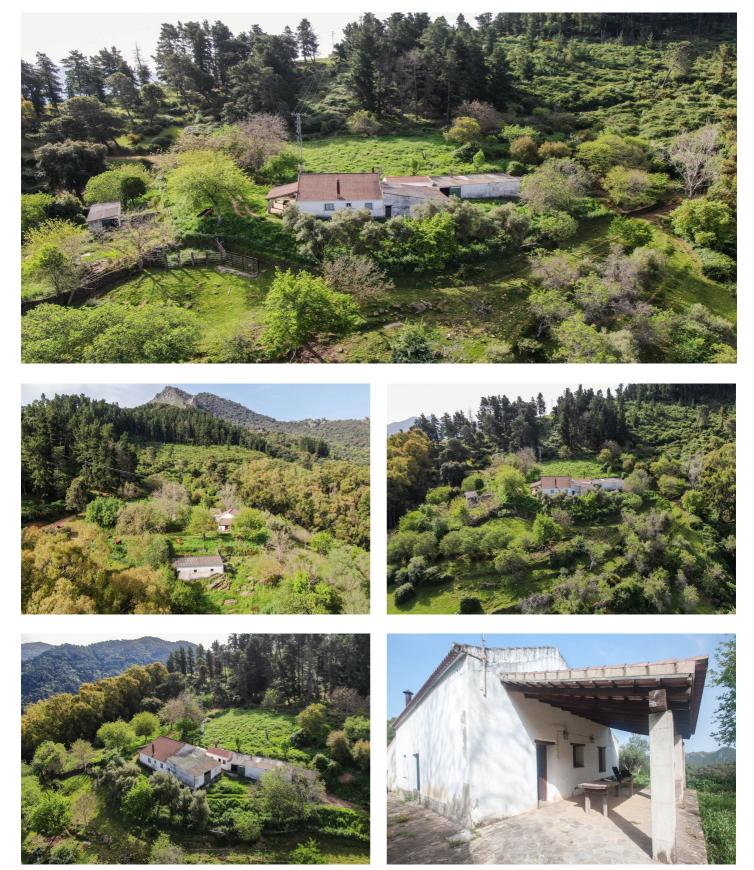

## Serranía de Ronda, Gaucín

Charming Estate with Spectacular Views in a Natural Paradise – Just 5 Minutes from Gaucín Nestled in a privileged natural setting, this beautiful estate offers absolute privacy and panoramic views over the Genal Valley and surrounding mountains. Located just five minutes from the picturesque and cosmopolitan village of Gaucín, this property is a true haven of peace and nature. The estate is surrounded by an extensive forest of majestic pine trees and centuries-old oaks, creating a private woodland atmosphere ideal for those who cherish tranquility and outdoor living. With large flat areas and internal paths, the property is perfect for horseback riding, hiking, or developing wellness activities such as yoga or meditation retreats. The property includes a spacious main house in need of a full renovation—an excellent opportunity to create a custom villa. It also features three large outbuildings that could be adapted for various uses: stables, workshops, guest accommodations, or communal spaces for group activities. Thanks to its secluded location with no nearby neighbors, this estate is ideal for private residential use or rural tourism projects, spiritual retreats, or equestrian activities. It's a rare luxury to live surrounded by unspoiled nature while being just minutes away from the amenities of Gaucín. Prime location: • 35 minutes from the coast and the city of Estepona • 55 minutes from Marbella • 1 hour and 30 minutes from Málaga International Airport A unique property with endless possibilities—perfect for those seeking authenticity, nature, and complete privacy.