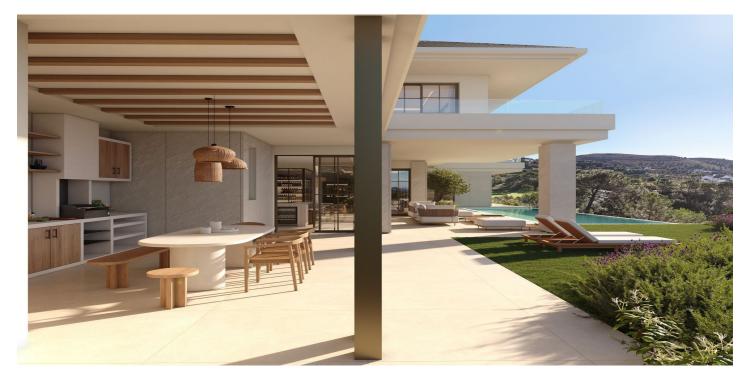

## Costa del Sol, Benahavís

Off-plan luxury villa for sale within the Marbella Club Golf Resort, in a very quiet area surrounded by forest. Marbella Club Golf Resort is a fully gated luxury residential complex with 24/7 security and concierge service. It includes a fabulous golf course, horse riding facilities, and a Club House Restaurant. The building density is very low, prioritizing the natural surroundings, privacy, and security. This villa will be nestled on a plot surrounded by forest, with an elongated, south-facing shape, allowing for the most spectacular views and sunlight. The house will have a total of 733 m2 of usable area, of which 387 m2 will be interior, 124 m2 will be covered terraces, 100 m2 will be open terraces, and the remainder will comprise the 66 m2 pool plus parking. While the house will be equipped with the latest technologies, it will maintain a contemporary Andalusian style. Two construction options are available: one is the traditional concrete and brick structure, and the other is a galvanized steel structure with cement-based panels and insulation technologies. The main differences will be the construction time and comfort achieved.