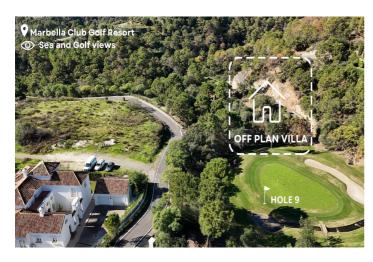

## Costa del Sol, Benahavís

Off-plan luxury villa for sale within the Marbella Club Golf Resort, in a very quiet area surrounded by forest. Marbella Club Golf Resort is a fully gated luxury residential complex with 24/7 security and concierge service. It includes a fabulous golf course, horse riding facilities, and a Club House Restaurant. The building density is very low, prioritizing the natural surroundings, privacy, and security. This villa will be nestled on a plot surrounded by forest, with an elongated, south-facing shape, allowing for the most spectacular views and sunlight. The house will have a total of 733 m2 of usable area, of which 387 m2 will be interior, 124 m2 will be covered terraces, 100 m2 will be open terraces, and the remainder will comprise the 66 m2 pool plus parking. While the house will be equipped with the latest technologies, it will maintain a contemporary Andalusian style. Two construction options are available: one is the traditional concrete and brick structure, and the other is a galvanized steel structure with cement-based panels and insulation technologies. The main differences will be the construction time and comfort achieved.