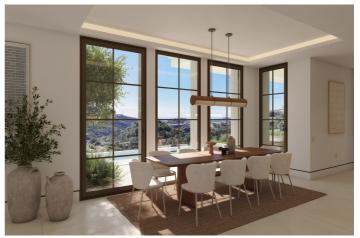

## Costa del Sol, Benahavís

Off-plan luxury villa for sale within the Marbella Club Golf Resort, in a very quiet area surrounded by forest. Marbella Club Golf Resort is a fully gated luxury residential complex with 24/7 security and concierge service. It includes a fabulous golf course, horse riding facilities, and a Club House Restaurant. The building density is very low, prioritizing the natural surroundings, privacy, and security. This villa will be nestled on a plot surrounded by forest, with an elongated, south-facing shape, allowing for the most spectacular views and sunlight. The house will have a total of 733 m2 of usable area, of which 387 m2 will be interior, 124 m2 will be covered terraces, 100 m2 will be open terraces, and the remainder will comprise the 66 m2 pool plus parking. While the house will be equipped with the latest technologies, it will maintain a contemporary Andalusian style. Two construction options are available: one is the traditional concrete and brick structure, and the other is a galvanized steel structure with cement-based panels and insulation technologies. The main differences will be the construction time and comfort achieved.