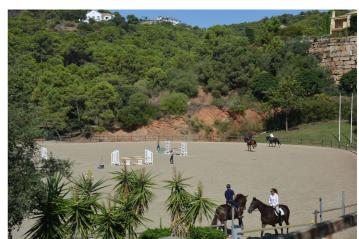

## Costa del Sol, Benahavís

Off-plan luxury villa for sale within the Marbella Club Golf Resort, in a very quiet area surrounded by forest. Marbella Club Golf Resort is a fully gated luxury residential complex with 24/7 security and concierge service. It includes a fabulous golf course, horse riding facilities, and a Club House Restaurant. The building density is very low, prioritizing the natural surroundings, privacy, and security. This villa will be nestled on a plot surrounded by forest, with an elongated, south-facing shape, allowing for the most spectacular views and sunlight. The house will have a total of 733 m2 of usable area, of which 387 m2 will be interior, 124 m2 will be covered terraces, 100 m2 will be open terraces, and the remainder will comprise the 66 m2 pool plus parking. While the house will be equipped with the latest technologies, it will maintain a contemporary Andalusian style. Two construction options are available: one is the traditional concrete and brick structure, and the other is a galvanized steel structure with cement-based panels and insulation technologies. The main differences will be the construction time and comfort achieved.