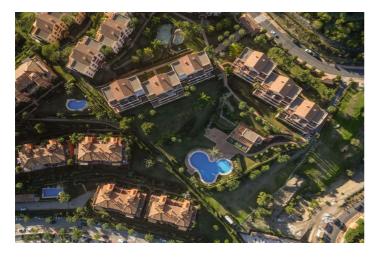

## Costa del Sol, Benahavís

This ground floor apartment in Las Lomas del Conde Luque offers a perfect combination of luxury, comfort and a prime location. Located in an environment surrounded by services such as supermarkets, schools and golf courses, it is just 5 minutes from Puerto Banús, Marbella and its beautiful beaches. The complex has large landscaped common areas, a large outdoor pool, solarium, gym, and a spa that includes a dry and wet sauna, jacuzzi and a heated indoor pool, offering an atmosphere of relaxation and well-being. The apartment has an outdoor terrace with artificial grass and a glazed area with parquet flooring, which can be opened to enjoy the outdoors. In addition, it includes ducted air conditioning to ensure a comfortable environment at any time of the year. The master bedroom is en suite and has a large dressing room, while the other rooms and the hallway are equipped with built-in wardrobes, providing plenty of storage space. The apartment also includes an underground parking and storage room, and the complex offers private security and a concierge, guaranteeing tranquility and privacy.