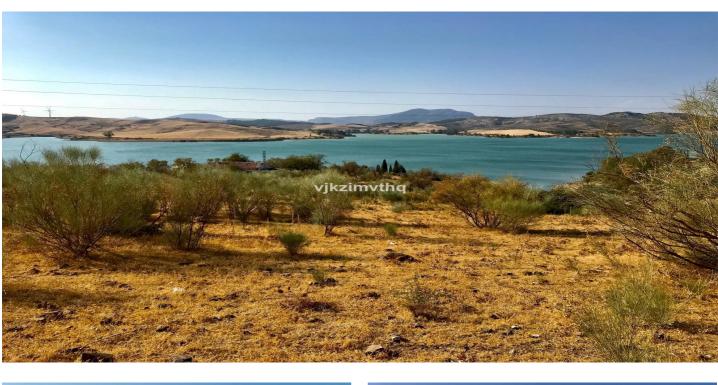

## Guadalteba, Ardales

Prime Commercial Land for Sale – Near Caminito del Rey, El Chorro, Ardales (Guadalhorce Lake District) An exceptional opportunity to invest in 38,000 m<sup>2</sup> of commercial land in one of Andalusia's top tourist destinations, just minutes from the famous Caminito del Rey and the stunning Guadalhorce Lakes. Plot Features: - 100 meters of lake frontage - Direct road access - On-site water and electricity - Only 45 minutes from Málaga Airport via fast dual carriageway Permitted Development: - Camping/Glamping site on up to 50% of the land - Hotel construction on 5% of the plot (up to 1,900 m<sup>2</sup>, max height 7m) - Existing finca can be renovated up to 105 m<sup>2</sup> The area still lacks adequate tourist accommodation and services, making this a unique opportunity for hospitality or eco-tourism investment.