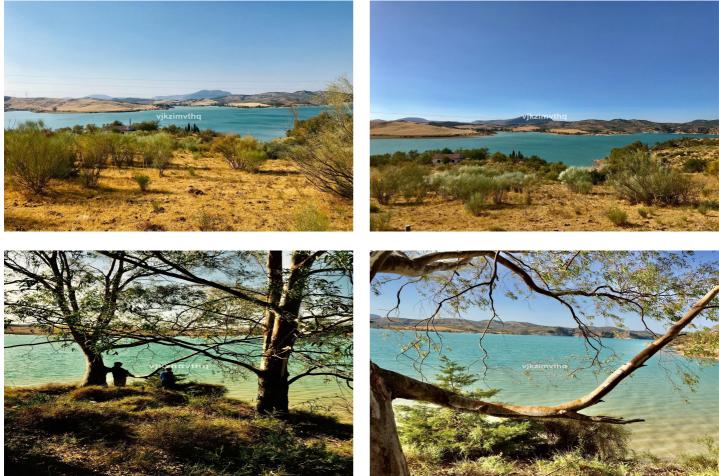

## Guadalteba, Ardales

Prime Commercial Land for Sale – Near Caminito del Rey, El Chorro, Ardales (Guadalhorce Lake District) An exceptional opportunity to invest in 38,000 m<sup>2</sup> of commercial land in one of Andalusia's top tourist destinations, just minutes from the famous Caminito del Rey and the stunning Guadalhorce Lakes. Plot Features: - 100 meters of lake frontage - Direct road access - On-site water and electricity - Only 45 minutes from Málaga Airport via fast dual carriageway Permitted Development: - Camping/Glamping site on up to 50% of the land - Hotel construction on 5% of the plot (up to 1,900 m<sup>2</sup>, max height 7m) - Existing finca can be renovated up to 105 m<sup>2</sup> The area still lacks adequate tourist accommodation and services, making this a unique opportunity for hospitality or eco-tourism investment.