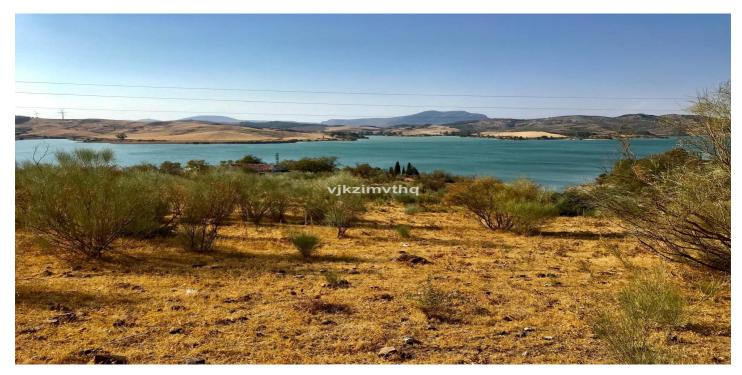

## Guadalteba, Ardales

Prime Commercial Land for Sale – Near Caminito del Rey, El Chorro, Ardales (Guadalhorce Lake District) An exceptional opportunity to invest in 38,000 m² of commercial land in one of Andalusia's top tourist destinations, just minutes from the famous Caminito del Rey and the stunning Guadalhorce Lakes. Plot Features: - 100 meters of lake frontage - Direct road access - On-site water and electricity - Only 45 minutes from Málaga Airport via fast dual carriageway Permitted Development: - Camping/Glamping site on up to 50% of the land - Hotel construction on 5% of the plot (up to 1,900 m², max height 7m) - Existing finca can be renovated up to 105 m² The area still lacks adequate tourist accommodation and services, making this a unique opportunity for hospitality or eco-tourism investment.