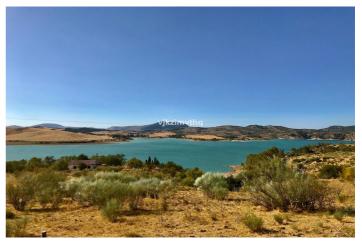

## Guadalteba, Ardales

Prime Commercial Land for Sale – Near Caminito del Rey, El Chorro, Ardales (Guadalhorce Lake District) An exceptional opportunity to invest in 38,000 m² of commercial land in one of Andalusia's top tourist destinations, just minutes from the famous Caminito del Rey and the stunning Guadalhorce Lakes. Plot Features: - 100 meters of lake frontage - Direct road access - On-site water and electricity - Only 45 minutes from Málaga Airport via fast dual carriageway Permitted Development: - Camping/Glamping site on up to 50% of the land - Hotel construction on 5% of the plot (up to 1,900 m², max height 7m) - Existing finca can be renovated up to 105 m² The area still lacks adequate tourist accommodation and services, making this a unique opportunity for hospitality or eco-tourism investment.