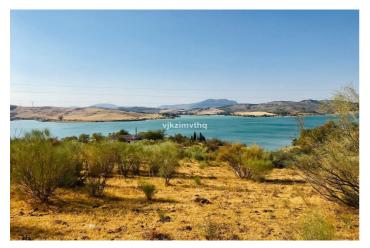

## Guadalteba, Ardales

Prime Commercial Land for Sale – Near Caminito del Rey, El Chorro, Ardales (Guadalhorce Lake District) An exceptional opportunity to invest in 38,000 m² of commercial land in one of Andalusia's top tourist destinations, just minutes from the famous Caminito del Rey and the stunning Guadalhorce Lakes. Plot Features: - 100 meters of lake frontage - Direct road access - On-site water and electricity - Only 45 minutes from Málaga Airport via fast dual carriageway Permitted Development: - Camping/Glamping site on up to 50% of the land - Hotel construction on 5% of the plot (up to 1,900 m², max height 7m) - Existing finca can be renovated up to 105 m² The area still lacks adequate tourist accommodation and services, making this a unique opportunity for hospitality or eco-tourism investment.