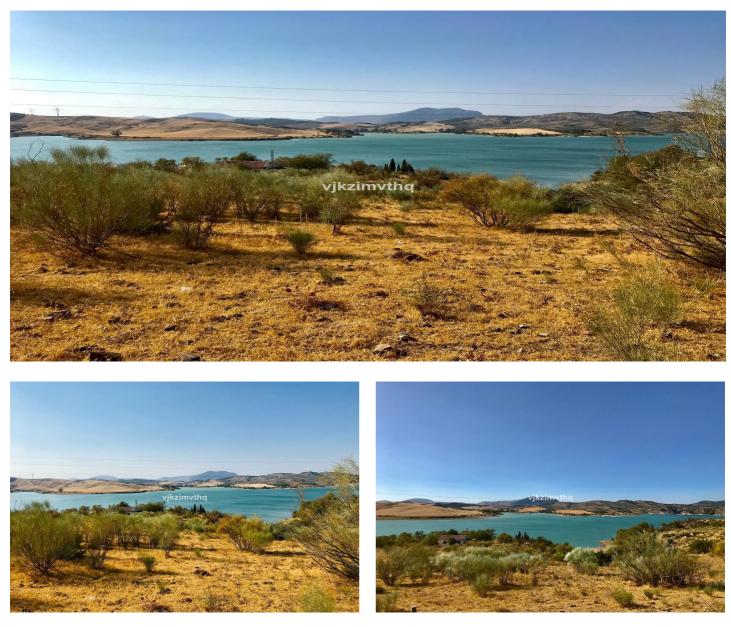

## Guadalteba, Ardales

Prime Commercial Land for Sale – Near Caminito del Rey, El Chorro, Ardales (Guadalhorce Lake District) An exceptional opportunity to invest in 38,000 m<sup>2</sup> of commercial land in one of Andalusia's top tourist destinations, just minutes from the famous Caminito del Rey and the stunning Guadalhorce Lakes. Plot Features: - 100 meters of lake frontage - Direct road access - On-site water and electricity - Only 45 minutes from Málaga Airport via fast dual carriageway Permitted Development: - Camping/Glamping site on up to 50% of the land - Hotel construction on 5% of the plot (up to 1,900 m<sup>2</sup>, max height 7m) - Existing finca can be renovated up to 105 m<sup>2</sup> The area still lacks adequate tourist accommodation and services, making this a unique opportunity for hospitality or eco-tourism investment.