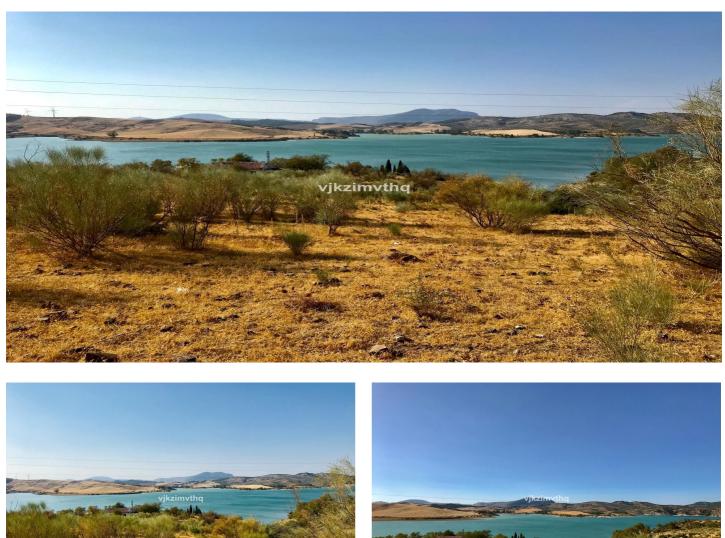

## Guadalteba, Ardales

Prime Commercial Land for Sale – Near Caminito del Rey, El Chorro, Ardales (Guadalhorce Lake District) An exceptional opportunity to invest in 38,000 m<sup>2</sup> of commercial land in one of Andalusia's top tourist destinations, just minutes from the famous Caminito del Rey and the stunning Guadalhorce Lakes. Plot Features: - 100 meters of lake frontage - Direct road access - On-site water and electricity - Only 45 minutes from Málaga Airport via fast dual carriageway Permitted Development: - Camping/Glamping site on up to 50% of the land - Hotel construction on 5% of the plot (up to 1,900 m<sup>2</sup>, max height 7m) - Existing finca can be renovated up to 105 m<sup>2</sup> The area still lacks adequate tourist accommodation and services, making this a unique opportunity for hospitality or eco-tourism investment.