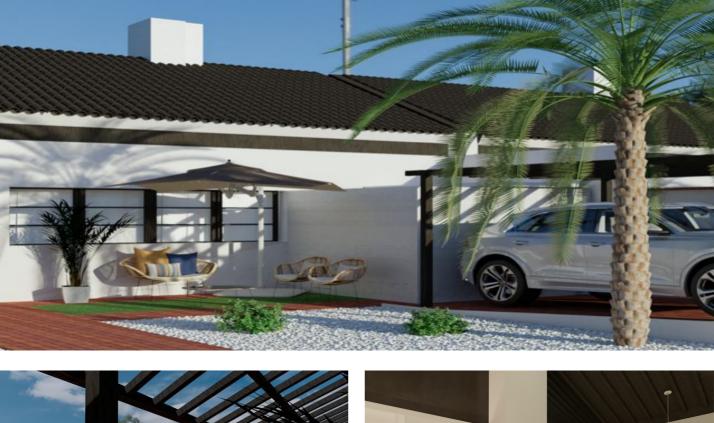

## Townhouse for sale in Sucina, Sucina

Reference: R5051068 Bedrooms: 2 Bathrooms: 2 Plot Size: 260m<sup>2</sup> - 336m<sup>2</sup> Build Size: 78m<sup>2</sup> - 98m<sup>2</sup> Terrace: 45m<sup>2</sup>

## Features:

Features Covered Terrace Private Terrace Fitted Wardrobes

Setting Close To Town

Garden Private Category Golf New Development Climate Control Cold A/C Hot A/C Fireplace Central Heating Pool Private

Security Entry Phone Views Garden Pool Golf Courtyard Kitchen Fully Fitted Kitchen-Lounge Parking Private