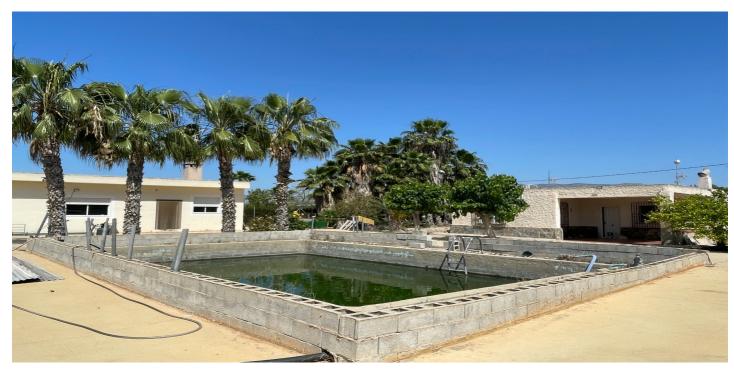

## Bajo Vinalopó, Crevillente

Unique opportunity in the countryside between Matola and Crevillentellf you're looking for a place to enjoy the peace of rural surroundings without sacrificing space and possibilities, this property is for you.Located on a spacious 3,400 m<sup>2</sup> plot filled with olive trees and charming corners, this estate features two independent buildings and all the potential to become your dream home or a fantastic family investment.The main house of 100 m<sup>2</sup> is distributed as follows:3 spacious bedroomsA large, bright living roomEquipped kitchenFull bathroomThe second building, approximately 80 m<sup>2</sup>, is currently used as a summer kitchen – ideal for gatherings and celebrations. It has its own bathroom, making it an excellent option to convert into a guest house or independent home, with the possibility of adding one or two extra bedrooms.The plot also offers:Large swimming pool (under completion) with great potential to become the leisure center of the propertySeparate shed perfect to use as a garageAuxiliary building ideal for storing agricultural machinery, tools, or even a tractorAll this in a natural setting, with good access and just minutes from both Matola and Crevillente.Looking for a rural retreat with space, potential, and charm?This estate has everything you need. Contact us for more information or to schedule a visit!