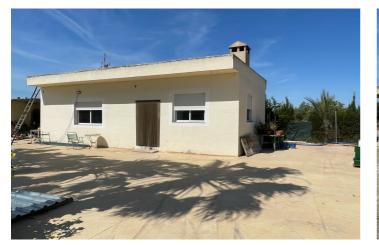

## Bajo Vinalopó, Crevillente

Unique opportunity in the countryside between Matola and Crevillentellf you're looking for a place to enjoy the peace of rural surroundings without sacrificing space and possibilities, this property is for you.Located on a spacious 3,400 m<sup>2</sup> plot filled with olive trees and charming corners, this estate features two independent buildings and all the potential to become your dream home or a fantastic family investment.The main house of 100 m<sup>2</sup> is distributed as follows:3 spacious bedroomsA large, bright living roomEquipped kitchenFull bathroomThe second building, approximately 80 m<sup>2</sup>, is currently used as a summer kitchen – ideal for gatherings and celebrations. It has its own bathroom, making it an excellent option to convert into a guest house or independent home, with the possibility of adding one or two extra bedrooms.The plot also offers:Large swimming pool (under completion) with great potential to become the leisure center of the propertySeparate shed perfect to use as a garageAuxiliary building ideal for storing agricultural machinery, tools, or even a tractorAll this in a natural setting, with good access and just minutes from both Matola and Crevillente.Looking for a rural retreat with space, potential, and charm?This estate has everything you need. Contact us for more information or to schedule a visit!