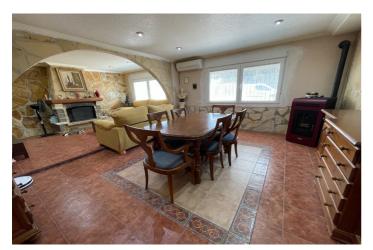

## Bajo Vinalopó, Crevillente

Unique opportunity in the countryside between Matola and Crevillentellf you're looking for a place to enjoy the peace of rural surroundings without sacrificing space and possibilities, this property is for you.Located on a spacious 3,400 m<sup>2</sup> plot filled with olive trees and charming corners, this estate features two independent buildings and all the potential to become your dream home or a fantastic family investment.The main house of 100 m<sup>2</sup> is distributed as follows:3 spacious bedroomsA large, bright living roomEquipped kitchenFull bathroomThe second building, approximately 80 m<sup>2</sup>, is currently used as a summer kitchen – ideal for gatherings and celebrations. It has its own bathroom, making it an excellent option to convert into a guest house or independent home, with the possibility of adding one or two extra bedrooms.The plot also offers:Large swimming pool (under completion) with great potential to become the leisure center of the propertySeparate shed perfect to use as a garageAuxiliary building ideal for storing agricultural machinery, tools, or even a tractorAll this in a natural setting, with good access and just minutes from both Matola and Crevillente.Looking for a rural retreat with space, potential, and charm?This estate has everything you need. Contact us for more information or to schedule a visit!