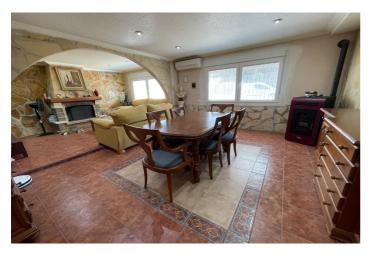

## Bajo Vinalopó, Crevillente

Unique opportunity in the countryside between Matola and Crevillente!If you're looking for a place to enjoy the peace of rural surroundings without sacrificing space and possibilities, this property is for you.Located on a spacious 3,400 m² plot filled with olive trees and charming corners, this estate features two independent buildings and all the potential to become your dream home or a fantastic family investment. The main house of 100 m² is distributed as follows:3 spacious bedroomsA large, bright living roomEquipped kitchenFull bathroomThe second building, approximately 80 m², is currently used as a summer kitchen — ideal for gatherings and celebrations. It has its own bathroom, making it an excellent option to convert into a guest house or independent home, with the possibility of adding one or two extra bedrooms. The plot also offers: Large swimming pool (under completion) with great potential to become the leisure center of the propertySeparate shed perfect to use as a garageAuxiliary building ideal for storing agricultural machinery, tools, or even a tractorAll this in a natural setting, with good access and just minutes from both Matola and Crevillente. Looking for a rural retreat with space, potential, and charm? This estate has everything you need. Contact us for more information or to schedule a visit!