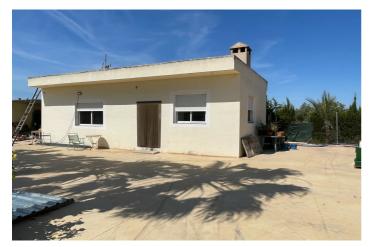

## Bajo Vinalopó, Crevillente

Unique opportunity in the countryside between Matola and Crevillente!If you're looking for a place to enjoy the peace of rural surroundings without sacrificing space and possibilities, this property is for you.Located on a spacious 3,400 m² plot filled with olive trees and charming corners, this estate features two independent buildings and all the potential to become your dream home or a fantastic family investment. The main house of 100 m² is distributed as follows:3 spacious bedroomsA large, bright living roomEquipped kitchenFull bathroomThe second building, approximately 80 m², is currently used as a summer kitchen — ideal for gatherings and celebrations. It has its own bathroom, making it an excellent option to convert into a guest house or independent home, with the possibility of adding one or two extra bedrooms. The plot also offers: Large swimming pool (under completion) with great potential to become the leisure center of the propertySeparate shed perfect to use as a garageAuxiliary building ideal for storing agricultural machinery, tools, or even a tractorAll this in a natural setting, with good access and just minutes from both Matola and Crevillente. Looking for a rural retreat with space, potential, and charm? This estate has everything you need. Contact us for more information or to schedule a visit!