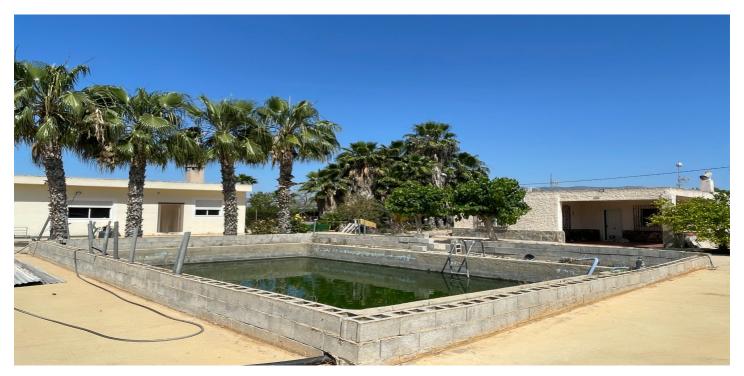

## Bajo Vinalopó, Crevillente

Unique opportunity in the countryside between Matola and Crevillente!If you're looking for a place to enjoy the peace of rural surroundings without sacrificing space and possibilities, this property is for you.Located on a spacious 3,400 m² plot filled with olive trees and charming corners, this estate features two independent buildings and all the potential to become your dream home or a fantastic family investment. The main house of 100 m² is distributed as follows:3 spacious bedroomsA large, bright living roomEquipped kitchenFull bathroomThe second building, approximately 80 m², is currently used as a summer kitchen — ideal for gatherings and celebrations. It has its own bathroom, making it an excellent option to convert into a guest house or independent home, with the possibility of adding one or two extra bedrooms. The plot also offers: Large swimming pool (under completion) with great potential to become the leisure center of the propertySeparate shed perfect to use as a garageAuxiliary building ideal for storing agricultural machinery, tools, or even a tractorAll this in a natural setting, with good access and just minutes from both Matola and Crevillente. Looking for a rural retreat with space, potential, and charm? This estate has everything you need. Contact us for more information or to schedule a visit!