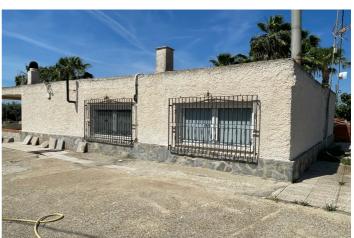

## Bajo Vinalopó, Crevillente

Unique opportunity in the countryside between Matola and Crevillente!If you're looking for a place to enjoy the peace of rural surroundings without sacrificing space and possibilities, this property is for you.Located on a spacious 3,400 m² plot filled with olive trees and charming corners, this estate features two independent buildings and all the potential to become your dream home or a fantastic family investment. The main house of 100 m² is distributed as follows:3 spacious bedroomsA large, bright living roomEquipped kitchenFull bathroomThe second building, approximately 80 m², is currently used as a summer kitchen — ideal for gatherings and celebrations. It has its own bathroom, making it an excellent option to convert into a guest house or independent home, with the possibility of adding one or two extra bedrooms. The plot also offers: Large swimming pool (under completion) with great potential to become the leisure center of the propertySeparate shed perfect to use as a garageAuxiliary building ideal for storing agricultural machinery, tools, or even a tractorAll this in a natural setting, with good access and just minutes from both Matola and Crevillente. Looking for a rural retreat with space, potential, and charm? This estate has everything you need. Contact us for more information or to schedule a visit!