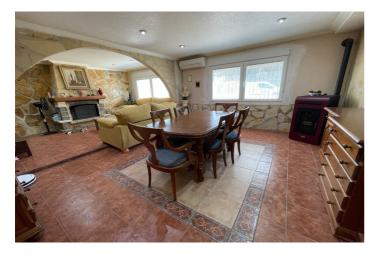

## Bajo Vinalopó, Crevillente

Unique opportunity in the countryside between Matola and Crevillente!If you're looking for a place to enjoy the peace of rural surroundings without sacrificing space and possibilities, this property is for you.Located on a spacious 3,400 m² plot filled with olive trees and charming corners, this estate features two independent buildings and all the potential to become your dream home or a fantastic family investment. The main house of 100 m² is distributed as follows:3 spacious bedroomsA large, bright living roomEquipped kitchenFull bathroomThe second building, approximately 80 m², is currently used as a summer kitchen — ideal for gatherings and celebrations. It has its own bathroom, making it an excellent option to convert into a guest house or independent home, with the possibility of adding one or two extra bedrooms. The plot also offers: Large swimming pool (under completion) with great potential to become the leisure center of the propertySeparate shed perfect to use as a garageAuxiliary building ideal for storing agricultural machinery, tools, or even a tractorAll this in a natural setting, with good access and just minutes from both Matola and Crevillente. Looking for a rural retreat with space, potential, and charm? This estate has everything you need. Contact us for more information or to schedule a visit!