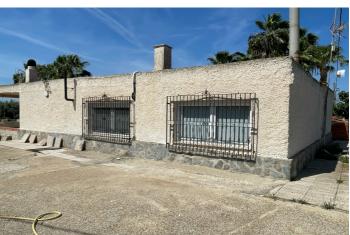

## Bajo Vinalopó, Crevillente

Unique opportunity in the countryside between Matola and Crevillente!If you're looking for a place to enjoy the peace of rural surroundings without sacrificing space and possibilities, this property is for you.Located on a spacious 3,400 m² plot filled with olive trees and charming corners, this estate features two independent buildings and all the potential to become your dream home or a fantastic family investment. The main house of 100 m² is distributed as follows:3 spacious bedroomsA large, bright living roomEquipped kitchenFull bathroomThe second building, approximately 80 m², is currently used as a summer kitchen — ideal for gatherings and celebrations. It has its own bathroom, making it an excellent option to convert into a guest house or independent home, with the possibility of adding one or two extra bedrooms. The plot also offers: Large swimming pool (under completion) with great potential to become the leisure center of the propertySeparate shed perfect to use as a garageAuxiliary building ideal for storing agricultural machinery, tools, or even a tractorAll this in a natural setting, with good access and just minutes from both Matola and Crevillente. Looking for a rural retreat with space, potential, and charm? This estate has everything you need. Contact us for more information or to schedule a visit!