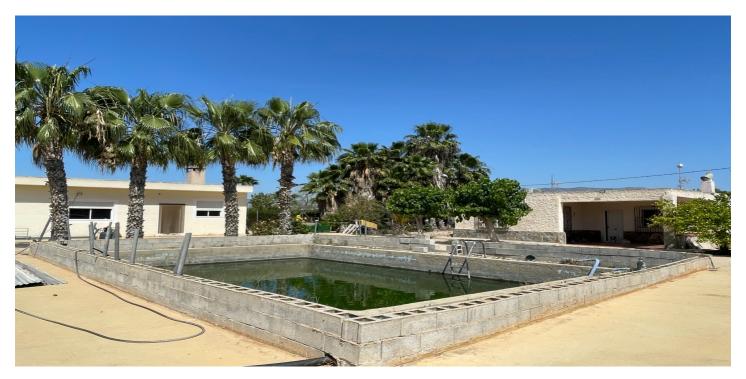

## Bajo Vinalopó, Crevillente

Unique opportunity in the countryside between Matola and Crevillente!If you're looking for a place to enjoy the peace of rural surroundings without sacrificing space and possibilities, this property is for you.Located on a spacious 3,400 m² plot filled with olive trees and charming corners, this estate features two independent buildings and all the potential to become your dream home or a fantastic family investment. The main house of 100 m² is distributed as follows:3 spacious bedroomsA large, bright living roomEquipped kitchenFull bathroomThe second building, approximately 80 m², is currently used as a summer kitchen — ideal for gatherings and celebrations. It has its own bathroom, making it an excellent option to convert into a guest house or independent home, with the possibility of adding one or two extra bedrooms. The plot also offers: Large swimming pool (under completion) with great potential to become the leisure center of the propertySeparate shed perfect to use as a garageAuxiliary building ideal for storing agricultural machinery, tools, or even a tractorAll this in a natural setting, with good access and just minutes from both Matola and Crevillente. Looking for a rural retreat with space, potential, and charm? This estate has everything you need. Contact us for more information or to schedule a visit!