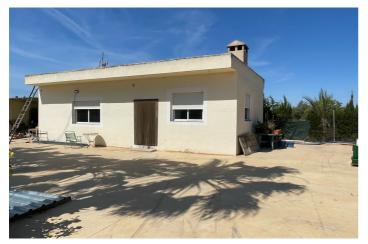

## Bajo Vinalopó, Crevillente

Unique opportunity in the countryside between Matola and Crevillente!If you're looking for a place to enjoy the peace of rural surroundings without sacrificing space and possibilities, this property is for you.Located on a spacious 3,400 m² plot filled with olive trees and charming corners, this estate features two independent buildings and all the potential to become your dream home or a fantastic family investment. The main house of 100 m² is distributed as follows:3 spacious bedroomsA large, bright living roomEquipped kitchenFull bathroomThe second building, approximately 80 m², is currently used as a summer kitchen — ideal for gatherings and celebrations. It has its own bathroom, making it an excellent option to convert into a guest house or independent home, with the possibility of adding one or two extra bedrooms. The plot also offers: Large swimming pool (under completion) with great potential to become the leisure center of the propertySeparate shed perfect to use as a garageAuxiliary building ideal for storing agricultural machinery, tools, or even a tractorAll this in a natural setting, with good access and just minutes from both Matola and Crevillente. Looking for a rural retreat with space, potential, and charm? This estate has everything you need. Contact us for more information or to schedule a visit!