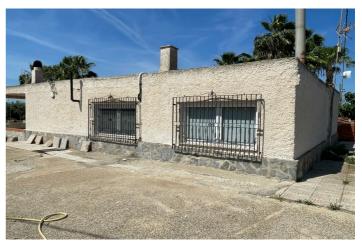

## Bajo Vinalopó, Crevillente

Unique opportunity in the countryside between Matola and Crevillente!If you're looking for a place to enjoy the peace of rural surroundings without sacrificing space and possibilities, this property is for you.Located on a spacious 3,400 m² plot filled with olive trees and charming corners, this estate features two independent buildings and all the potential to become your dream home or a fantastic family investment. The main house of 100 m² is distributed as follows:3 spacious bedroomsA large, bright living roomEquipped kitchenFull bathroomThe second building, approximately 80 m², is currently used as a summer kitchen — ideal for gatherings and celebrations. It has its own bathroom, making it an excellent option to convert into a guest house or independent home, with the possibility of adding one or two extra bedrooms. The plot also offers: Large swimming pool (under completion) with great potential to become the leisure center of the propertySeparate shed perfect to use as a garageAuxiliary building ideal for storing agricultural machinery, tools, or even a tractorAll this in a natural setting, with good access and just minutes from both Matola and Crevillente. Looking for a rural retreat with space, potential, and charm? This estate has everything you need. Contact us for more information or to schedule a visit!