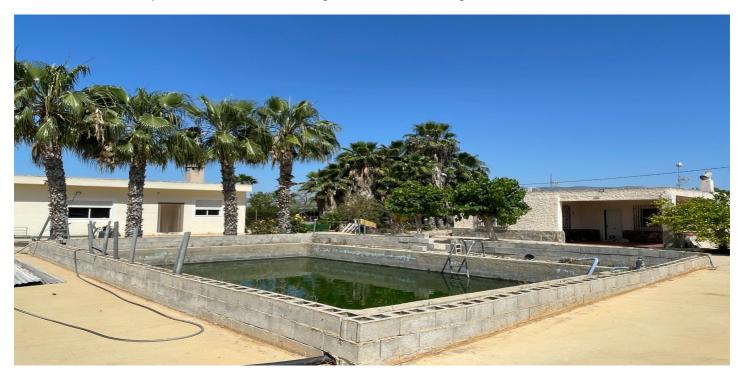

## Bajo Vinalopó, Crevillente

Unique opportunity in the countryside between Matola and Crevillente!If you're looking for a place to enjoy the peace of rural surroundings without sacrificing space and possibilities, this property is for you.Located on a spacious 3,400 m² plot filled with olive trees and charming corners, this estate features two independent buildings and all the potential to become your dream home or a fantastic family investment. The main house of 100 m² is distributed as follows:3 spacious bedroomsA large, bright living roomEquipped kitchenFull bathroomThe second building, approximately 80 m², is currently used as a summer kitchen — ideal for gatherings and celebrations. It has its own bathroom, making it an excellent option to convert into a guest house or independent home, with the possibility of adding one or two extra bedrooms. The plot also offers: Large swimming pool (under completion) with great potential to become the leisure center of the propertySeparate shed perfect to use as a garageAuxiliary building ideal for storing agricultural machinery, tools, or even a tractorAll this in a natural setting, with good access and just minutes from both Matola and Crevillente. Looking for a rural retreat with space, potential, and charm? This estate has everything you need. Contact us for more information or to schedule a visit!