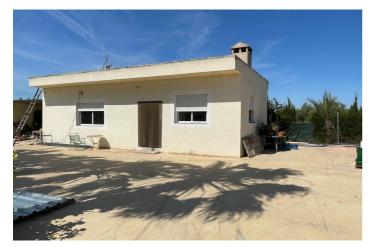

## Bajo Vinalopó, Crevillente

Unique opportunity in the countryside between Matola and Crevillente!If you're looking for a place to enjoy the peace of rural surroundings without sacrificing space and possibilities, this property is for you.Located on a spacious 3,400 m² plot filled with olive trees and charming corners, this estate features two independent buildings and all the potential to become your dream home or a fantastic family investment. The main house of 100 m² is distributed as follows:3 spacious bedroomsA large, bright living roomEquipped kitchenFull bathroomThe second building, approximately 80 m², is currently used as a summer kitchen — ideal for gatherings and celebrations. It has its own bathroom, making it an excellent option to convert into a guest house or independent home, with the possibility of adding one or two extra bedrooms. The plot also offers: Large swimming pool (under completion) with great potential to become the leisure center of the propertySeparate shed perfect to use as a garageAuxiliary building ideal for storing agricultural machinery, tools, or even a tractorAll this in a natural setting, with good access and just minutes from both Matola and Crevillente. Looking for a rural retreat with space, potential, and charm? This estate has everything you need. Contact us for more information or to schedule a visit!