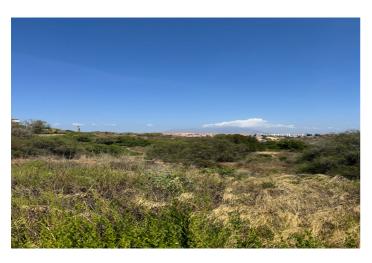

## Costa del Sol, Manilva

The plot is urbano. Please notice that the plot numbers: 05, 03 and 02 are sold together. The size of the plot 86129m2 is the three plots together. These plots offers panoramic sea views and is located in a new living area on the Costa del Sol. With plenty of possibilities to build, it's ideally situated near a range of amenities, providing both convenience and stunning coastal scenery. Sectorized Urbanizable Land. Sector AL-U-3B "MARTAGINA ROAD". Gross buildable area: 0.33 m²t/m²s. Residential Use. System of Action: COMPENSATION. Max. homes: 25 homes/Ha. Partial Planning Plan for Sector AL-U-3B "CAMINO DE MARTAGINA" definitively approved on 12/30/2010, (not published in the BOP of Malaga). CHARACTERISTIC USE: Residential: Intensive (70%), Extensive Residential (30%) and Commercial. The buildability of the plot according to percentage of participation in the sector (92.03%) is as follows: Intensive Residential: 15,483. 00 m²t (140 homes), Extensive Residential: 11,348. 82 m²t (65 homes), Commercial: 522. 96 m²t. This plan has been approved, but not published. Please note: Pending completion of the urban planning process and contribution to the urbanisation costs.