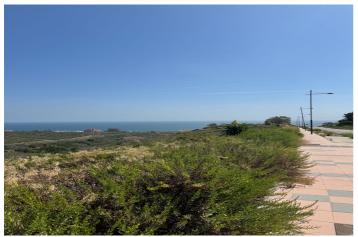

## Costa del Sol, Manilva

The plot is urbano. Please notice that the plot numbers: 05, 03 and 02 are sold together. The size of the plot 86129m2 is the three plots together. These plots offers panoramic sea views and is located in a new living area on the Costa del Sol. With plenty of possibilities to build, it's ideally situated near a range of amenities, providing both convenience and stunning coastal scenery. Sectorized Urbanizable Land. Sector AL-U-3B "MARTAGINA ROAD". Gross buildable area: 0.33 m²t/m²s. Residential Use. System of Action: COMPENSATION. Max. homes: 25 homes/Ha. Partial Planning Plan for Sector AL-U-3B "CAMINO DE MARTAGINA" definitively approved on 12/30/2010, (not published in the BOP of Malaga). CHARACTERISTIC USE: Residential: Intensive (70%), Extensive Residential (30%) and Commercial. The buildability of the plot according to percentage of participation in the sector (92.03%) is as follows: Intensive Residential: 15,483. 00 m²t (140 homes), Extensive Residential: 11,348. 82 m²t (65 homes), Commercial: 522. 96 m²t. This plan has been approved, but not published. Please note: Pending completion of the urban planning process and contribution to the urbanisation costs.