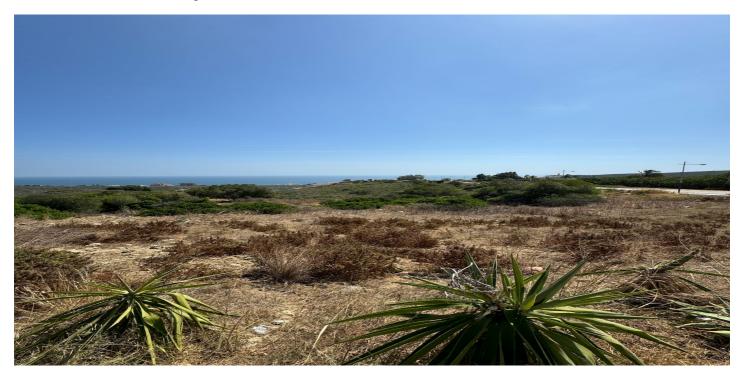

## Costa del Sol, Manilva

The plot is urbano. Please notice that the plot numbers: 05, 03 and 02 are sold together. The size of the plot 86129m2 is the three plots together. These plots offers panoramic sea views and is located in a new living area on the Costa del Sol. With plenty of possibilities to build, it's ideally situated near a range of amenities, providing both convenience and stunning coastal scenery. Sectorized Urbanizable Land. Sector AL-U-3B "MARTAGINA ROAD". Gross buildable area: 0.33 m²t/m²s. Residential Use. System of Action: COMPENSATION. Max. homes: 25 homes/Ha. Partial Planning Plan for Sector AL-U-3B "CAMINO DE MARTAGINA" definitively approved on 12/30/2010, (not published in the BOP of Malaga). CHARACTERISTIC USE: Residential: Intensive (70%), Extensive Residential (30%) and Commercial. The buildability of the plot according to percentage of participation in the sector (92.03%) is as follows: Intensive Residential: 15,483. 00 m²t (140 homes), Extensive Residential: 11,348. 82 m²t (65 homes), Commercial: 522. 96 m²t. This plan has been approved, but not published. Please note: Pending completion of the urban planning process and contribution to the urbanisation costs.