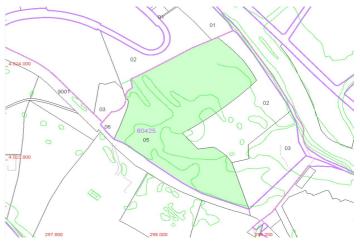

## Costa del Sol, Manilva

The plot is urbano. Please notice that the plot numbers: 05, 03 and 02 are sold together. The size of the plot 86129m2 is the three plots together. These plots offers panoramic sea views and is located in a new living area on the Costa del Sol. With plenty of possibilities to build, it's ideally situated near a range of amenities, providing both convenience and stunning coastal scenery. Sectorized Urbanizable Land. Sector AL-U-3B "MARTAGINA ROAD". Gross buildable area: 0.33 m²t/m²s. Residential Use. System of Action: COMPENSATION. Max. homes: 25 homes/Ha. Partial Planning Plan for Sector AL-U-3B "CAMINO DE MARTAGINA" definitively approved on 12/30/2010, (not published in the BOP of Malaga). CHARACTERISTIC USE: Residential: Intensive (70%), Extensive Residential (30%) and Commercial. The buildability of the plot according to percentage of participation in the sector (92.03%) is as follows: Intensive Residential: 15,483. 00 m²t (140 homes), Extensive Residential: 11,348. 82 m²t (65 homes), Commercial: 522. 96 m²t. This plan has been approved, but not published. Please note: Pending completion of the urban planning process and contribution to the urbanisation costs.