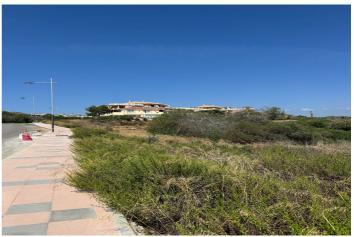

## Costa del Sol, Manilva

The plot is urbano. Please notice that the plot numbers: 05, 03 and 02 are sold together. The size of the plot 86129m2 is the three plots together. These plots offers panoramic sea views and is located in a new living area on the Costa del Sol. With plenty of possibilities to build, it's ideally situated near a range of amenities, providing both convenience and stunning coastal scenery. Sectorized Urbanizable Land. Sector AL-U-3B "MARTAGINA ROAD". Gross buildable area: 0.33 m²t/m²s. Residential Use. System of Action: COMPENSATION. Max. homes: 25 homes/Ha. Partial Planning Plan for Sector AL-U-3B "CAMINO DE MARTAGINA" definitively approved on 12/30/2010, (not published in the BOP of Malaga). CHARACTERISTIC USE: Residential: Intensive (70%), Extensive Residential (30%) and Commercial. The buildability of the plot according to percentage of participation in the sector (92.03%) is as follows: Intensive Residential: 15,483. 00 m²t (140 homes), Extensive Residential: 11,348. 82 m²t (65 homes), Commercial: 522. 96 m²t. This plan has been approved, but not published. Please note: Pending completion of the urban planning process and contribution to the urbanisation costs.