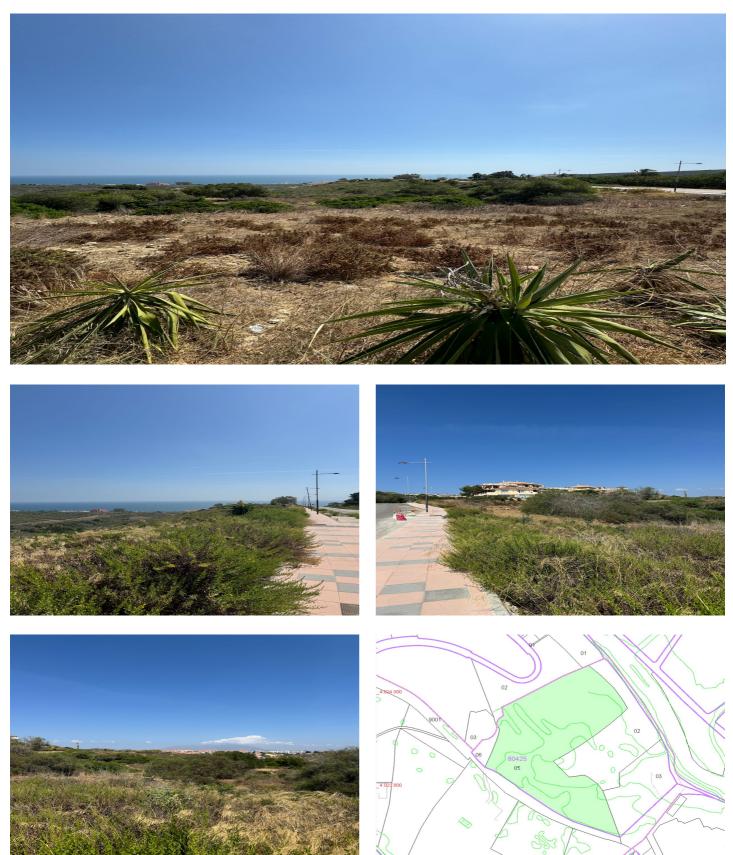

## Costa del Sol, Manilva

The plot is urbano. Please notice that the plot numbers: 05, 03 and 02 are sold together. The size of the plot 86129m2 is the three plots together. These plots offers panoramic sea views and is located in a new living area on the Costa del Sol. With plenty of possibilities to build, it's ideally situated near a range of amenities, providing both convenience and stunning coastal scenery. Sectorized Urbanizable Land. Sector AL-U-3B "MARTAGINA ROAD". Gross buildable area: 0.33 m<sup>2</sup>t/m<sup>2</sup>s. Residential Use. System of Action: COMPENSATION. Max. homes: 25 homes/Ha. Partial Planning Plan for Sector AL-U-3B "CAMINO DE MARTAGINA" definitively approved on 12/30/2010, (not published in the BOP of Malaga). CHARACTERISTIC USE: Residential: Intensive (70%), Extensive Residential (30%) and Commercial. The buildability of the plot according to percentage of participation in the sector (92.03%) is as follows: Intensive Residential: 15,483. 00 m<sup>2</sup>t (140 homes), Extensive Residential: 11,348. 82 m<sup>2</sup>t (65 homes), Commercial: 522. 96 m<sup>2</sup>t. This plan has been approved, but not published. Please note: Pending completion of the urban planning process and contribution to the urbanisation costs.