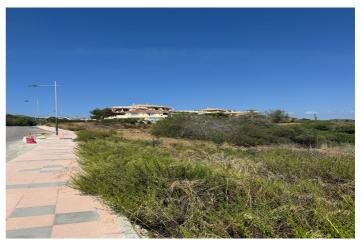

## Costa del Sol, Manilva

The plot is urbano. Please notice that the plot numbers: 05, 03 and 02 are sold together. The size of the plot 86129m2 is the three plots together. These plots offers panoramic sea views and is located in a new living area on the Costa del Sol. With plenty of possibilities to build, it's ideally situated near a range of amenities, providing both convenience and stunning coastal scenery. Sectorized Urbanizable Land. Sector AL-U-3B "MARTAGINA ROAD". Gross buildable area: 0.33 m²t/m²s. Residential Use. System of Action: COMPENSATION. Max. homes: 25 homes/Ha. Partial Planning Plan for Sector AL-U-3B "CAMINO DE MARTAGINA" definitively approved on 12/30/2010, (not published in the BOP of Malaga). CHARACTERISTIC USE: Residential: Intensive (70%), Extensive Residential (30%) and Commercial. The buildability of the plot according to percentage of participation in the sector (92.03%) is as follows: Intensive Residential: 15,483. 00 m²t (140 homes), Extensive Residential: 11,348. 82 m²t (65 homes), Commercial: 522. 96 m²t. This plan has been approved, but not published. Please note: Pending completion of the urban planning process and contribution to the urbanisation costs.