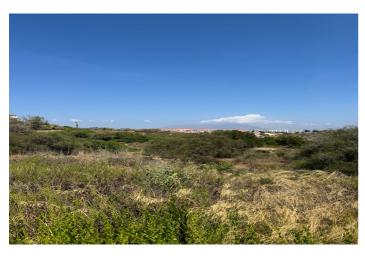

## Costa del Sol, Manilva

The plot is urbano. Please notice that the plot numbers: 05, 03 and 02 are sold together. The size of the plot 86129m2 is the three plots together. These plots offers panoramic sea views and is located in a new living area on the Costa del Sol. With plenty of possibilities to build, it's ideally situated near a range of amenities, providing both convenience and stunning coastal scenery. Sectorized Urbanizable Land. Sector AL-U-3B "MARTAGINA ROAD". Gross buildable area: 0.33 m²t/m²s. Residential Use. System of Action: COMPENSATION. Max. homes: 25 homes/Ha. Partial Planning Plan for Sector AL-U-3B "CAMINO DE MARTAGINA" definitively approved on 12/30/2010, (not published in the BOP of Malaga). CHARACTERISTIC USE: Residential: Intensive (70%), Extensive Residential (30%) and Commercial. The buildability of the plot according to percentage of participation in the sector (92.03%) is as follows: Intensive Residential: 15,483. 00 m²t (140 homes), Extensive Residential: 11,348. 82 m²t (65 homes), Commercial: 522. 96 m²t. This plan has been approved, but not published. Please note: Pending completion of the urban planning process and contribution to the urbanisation costs.