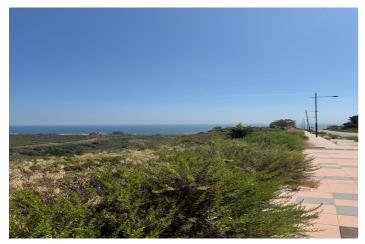

## Costa del Sol, Manilva

The plot is urbano. Please notice that the plot numbers: 05, 03 and 02 are sold together. The size of the plot 86129m2 is the three plots together. These plots offers panoramic sea views and is located in a new living area on the Costa del Sol. With plenty of possibilities to build, it's ideally situated near a range of amenities, providing both convenience and stunning coastal scenery. Sectorized Urbanizable Land. Sector AL-U-3B "MARTAGINA ROAD". Gross buildable area: 0.33 m²t/m²s. Residential Use. System of Action: COMPENSATION. Max. homes: 25 homes/Ha. Partial Planning Plan for Sector AL-U-3B "CAMINO DE MARTAGINA" definitively approved on 12/30/2010, (not published in the BOP of Malaga). CHARACTERISTIC USE: Residential: Intensive (70%), Extensive Residential (30%) and Commercial. The buildability of the plot according to percentage of participation in the sector (92.03%) is as follows: Intensive Residential: 15,483. 00 m²t (140 homes), Extensive Residential: 11,348. 82 m²t (65 homes), Commercial: 522. 96 m²t. This plan has been approved, but not published. Please note: Pending completion of the urban planning process and contribution to the urbanisation costs.