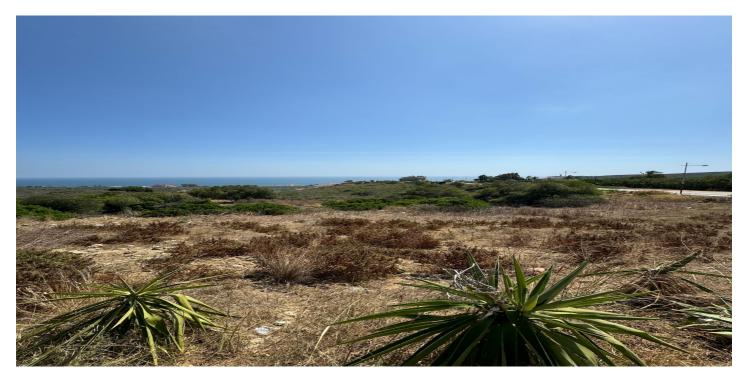

## Costa del Sol, Manilva

The plot is urbano. Please notice that the plot numbers: 05, 03 and 02 are sold together. The size of the plot 86129m2 is the three plots together. These plots offers panoramic sea views and is located in a new living area on the Costa del Sol. With plenty of possibilities to build, it's ideally situated near a range of amenities, providing both convenience and stunning coastal scenery. Sectorized Urbanizable Land. Sector AL-U-3B "MARTAGINA ROAD". Gross buildable area: 0.33 m²t/m²s. Residential Use. System of Action: COMPENSATION. Max. homes: 25 homes/Ha. Partial Planning Plan for Sector AL-U-3B "CAMINO DE MARTAGINA" definitively approved on 12/30/2010, (not published in the BOP of Malaga). CHARACTERISTIC USE: Residential: Intensive (70%), Extensive Residential (30%) and Commercial. The buildability of the plot according to percentage of participation in the sector (92.03%) is as follows: Intensive Residential: 15,483. 00 m²t (140 homes), Extensive Residential: 11,348. 82 m²t (65 homes), Commercial: 522. 96 m²t. This plan has been approved, but not published. Please note: Pending completion of the urban planning process and contribution to the urbanisation costs.