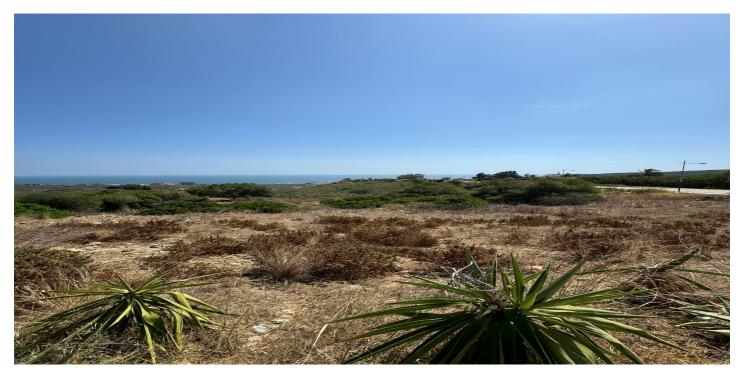

## Land for sale in Manilva, Manilva

4.500.000 €

Referentie: R4849609 Plotgrootte: 86.129m<sup>2</sup>

## Costa del Sol, Manilva

The plot is urbano. Please notice that the plot numbers: 05, 03 and 02 are sold together. The size of the plot 86129m2 is the three plots together. These plots offers panoramic sea views and is located in a new living area on the Costa del Sol. With plenty of possibilities to build, it's ideally situated near a range of amenities, providing both convenience and stunning coastal scenery. Sectorized Urbanizable Land. Sector AL-U-3B "MARTAGINA ROAD". Gross buildable area: 0.33 m²t/m²s. Residential Use. System of Action: COMPENSATION. Max. homes: 25 homes/Ha. Partial Planning Plan for Sector AL-U-3B "CAMINO DE MARTAGINA" definitively approved on 12/30/2010, (not published in the BOP of Malaga). CHARACTERISTIC USE: Residential: Intensive (70%), Extensive Residential (30%) and Commercial. The buildability of the plot according to percentage of participation in the sector (92.03%) is as follows: Intensive Residential: 15,483. 00 m²t (140 homes), Extensive Residential: 11,348. 82 m²t (65 homes), Commercial: 522. 96 m²t. This plan has been approved, but not published. Please note: Pending completion of the urban planning process and contribution to the urbanisation costs.