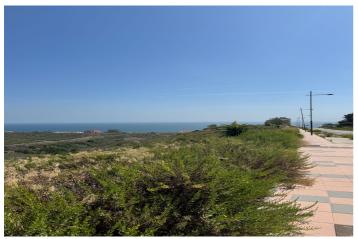

## Land for sale in Manilva, Manilva

4.500.000 €

Referentie: R4849609 Plotgrootte: 86.129m<sup>2</sup>

## Costa del Sol, Manilva

The plot is urbano. Please notice that the plot numbers: 05, 03 and 02 are sold together. The size of the plot 86129m2 is the three plots together. These plots offers panoramic sea views and is located in a new living area on the Costa del Sol. With plenty of possibilities to build, it's ideally situated near a range of amenities, providing both convenience and stunning coastal scenery. Sectorized Urbanizable Land. Sector AL-U-3B "MARTAGINA ROAD". Gross buildable area: 0.33 m²t/m²s. Residential Use. System of Action: COMPENSATION. Max. homes: 25 homes/Ha. Partial Planning Plan for Sector AL-U-3B "CAMINO DE MARTAGINA" definitively approved on 12/30/2010, (not published in the BOP of Malaga). CHARACTERISTIC USE: Residential: Intensive (70%), Extensive Residential (30%) and Commercial. The buildability of the plot according to percentage of participation in the sector (92.03%) is as follows: Intensive Residential: 15,483. 00 m²t (140 homes), Extensive Residential: 11,348. 82 m²t (65 homes), Commercial: 522. 96 m²t. This plan has been approved, but not published. Please note: Pending completion of the urban planning process and contribution to the urbanisation costs.