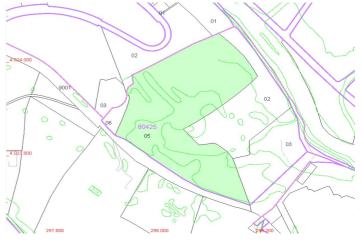

## Costa del Sol, Manilva

The plot is urbano. Please notice that the plot numbers: 05, 03 and 02 are sold together. The size of the plot 86129m2 is the three plots together. These plots offers panoramic sea views and is located in a new living area on the Costa del Sol. With plenty of possibilities to build, it's ideally situated near a range of amenities, providing both convenience and stunning coastal scenery. Sectorized Urbanizable Land. Sector AL-U-3B "MARTAGINA ROAD". Gross buildable area: 0.33 m²t/m²s. Residential Use. System of Action: COMPENSATION. Max. homes: 25 homes/Ha. Partial Planning Plan for Sector AL-U-3B "CAMINO DE MARTAGINA" definitively approved on 12/30/2010, (not published in the BOP of Malaga). CHARACTERISTIC USE: Residential: Intensive (70%), Extensive Residential (30%) and Commercial. The buildability of the plot according to percentage of participation in the sector (92.03%) is as follows: Intensive Residential: 15,483. 00 m²t (140 homes), Extensive Residential: 11,348. 82 m²t (65 homes), Commercial: 522. 96 m²t. This plan has been approved, but not published. Please note: Pending completion of the urban planning process and contribution to the urbanisation costs.