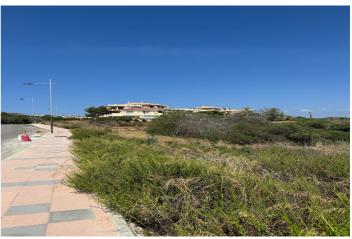

## Land for sale in Manilva, Manilva

4.500.000 €

Referentie: R4849609 Plotgrootte: 86.129m<sup>2</sup>

## Costa del Sol, Manilva

The plot is urbano. Please notice that the plot numbers: 05, 03 and 02 are sold together. The size of the plot 86129m2 is the three plots together. These plots offers panoramic sea views and is located in a new living area on the Costa del Sol. With plenty of possibilities to build, it's ideally situated near a range of amenities, providing both convenience and stunning coastal scenery. Sectorized Urbanizable Land. Sector AL-U-3B "MARTAGINA ROAD". Gross buildable area: 0.33 m²t/m²s. Residential Use. System of Action: COMPENSATION. Max. homes: 25 homes/Ha. Partial Planning Plan for Sector AL-U-3B "CAMINO DE MARTAGINA" definitively approved on 12/30/2010, (not published in the BOP of Malaga). CHARACTERISTIC USE: Residential: Intensive (70%), Extensive Residential (30%) and Commercial. The buildability of the plot according to percentage of participation in the sector (92.03%) is as follows: Intensive Residential: 15,483. 00 m²t (140 homes), Extensive Residential: 11,348. 82 m²t (65 homes), Commercial: 522. 96 m²t. This plan has been approved, but not published. Please note: Pending completion of the urban planning process and contribution to the urbanisation costs.