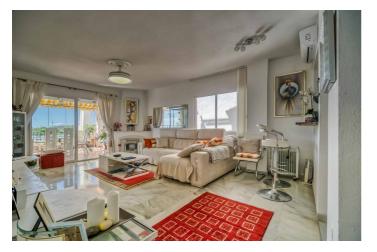

All rooms are equipped with brand-new, energy-efficient air conditioning units. The apartment has two bathrooms – a large main bathroom with a bathtub and a guest bathroom with a shower.

The bright, modern kitchen has direct access to one of the apartment's balconies, making it easy to enjoy outdoor dining. The living room is spacious and bright, with room for a dining area and a large sofa. From the living room, you have access to a spacious balcony with foldable glass windows, allowing you to enjoy it year-round. There's plenty of space for a grill and lounge set, perfect for warm summer evenings.