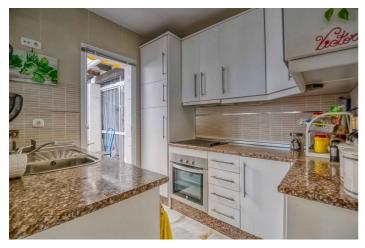

All rooms are equipped with brand-new, energy-efficient air conditioning units. The apartment has two bathrooms – a large main bathroom with a bathtub and a guest bathroom with a shower.

The bright, modern kitchen has direct access to one of the apartment's balconies, making it easy to enjoy outdoor dining. The living room is spacious and bright, with room for a dining area and a large sofa. From the living room, you have access to a spacious balcony with foldable glass windows, allowing you to enjoy it year-round. There's plenty of space for a grill and lounge set, perfect for warm summer evenings.