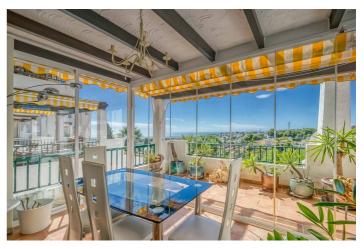

## Costa del Sol, Calahonda

Welcome to this stunning apartment with an impressive panoramic view of the Mediterranean, where both Africa and Gibraltar can be seen on the horizon. The apartment features a spacious master bedroom with a large built-in wardrobe, as well as an additional room that can be used as a walk-in closet or home office. The guest bedroom also has a large built-in wardrobe and electric blinds for maximum comfort.

All rooms are equipped with brand-new, energy-efficient air conditioning units. The apartment has two bathrooms – a large main bathroom with a bathtub and a guest bathroom with a shower.

The bright, modern kitchen has direct access to one of the apartment's balconies, making it easy to enjoy outdoor dining. The living room is spacious and bright, with room for a dining area and a large sofa. From the living room, you have access to a spacious balcony with foldable glass windows, allowing you to enjoy it year-round. There's plenty of space for a grill and lounge set, perfect for warm summer evenings.

The property is part of a beautiful gated community with a large shared pool and well-maintained green areas. Free parking is included.

Don't miss this unique opportunity to live in a home with a fantastic location and an unobstructed view of the sea and mountains!