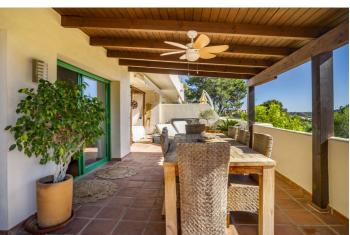

## Costa del Sol, Selwo

"\*\*Beautiful apartment with stunning mountain views\*\* Tranquility awaits you in this exceptional property, located in the best position within an exclusive gated community. With panoramic views of the majestic mountains and lush hills, this property offers an unparalleled living experience. Enjoy stunning sunsets from the west-facing terrace, complete with a charming pergola, perfect for relaxing outdoors or entertaining guests. This apartment features two bedrooms and two bathrooms, with a spacious connecting terrace creating a perfect living space. Built in 2007, the property is in excellent condition, with built-in wardrobes, air conditioning, and heating to ensure year-round comfort. Additional benefits include two parking spaces and a storage room within the garage, providing ample space for your vehicles and belongings. The community is well-maintained and offers a serene setting with several mountain hiking trails right on your doorstep. Despite its peaceful location, the property is conveniently located just a 5-minute drive from the beach and a 10-minute drive from San Pedro and Estepona. Don't miss this unique opportunity to own a piece of paradise with all the modern amenities you desire! Contact us today to schedule a viewing and make this dream home yours!"

## **Features:**

FeaturesOrientationViewsCovered TerraceWestPanoramic

Lift Garden
Storage Room Pool
Ensuite Bathroom Forest
Double Glazing

Utility Room

Setting Condition Pool

Urbanisation Good Communal

Close To Schools
Close To Forest
Furniture
Kitchen
Garden