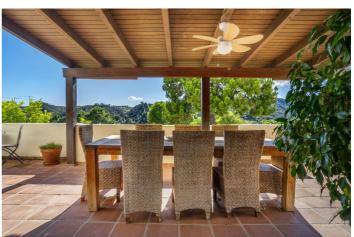

## Costa del Sol, Selwo

"\*\*Beautiful apartment with stunning mountain views\*\* Tranquility awaits you in this exceptional property, located in the best position within an exclusive gated community. With panoramic views of the majestic mountains and lush hills, this property offers an unparalleled living experience. Enjoy stunning sunsets from the west-facing terrace, complete with a charming pergola, perfect for relaxing outdoors or entertaining guests. This apartment features two bedrooms and two bathrooms, with a spacious connecting terrace creating a perfect living space. Built in 2007, the property is in excellent condition, with built-in wardrobes, air conditioning, and heating to ensure year-round comfort. Additional benefits include two parking spaces and a storage room within the garage, providing ample space for your vehicles and belongings. The community is well-maintained and offers a serene setting with several mountain hiking trails right on your doorstep. Despite its peaceful location, the property is conveniently located just a 5-minute drive from the beach and a 10-minute drive from San Pedro and Estepona. Don't miss this unique opportunity to own a piece of paradise with all the modern amenities you desire! Contact us today to schedule a viewing and make this dream home yours!"

## **Features:**

FeaturesOrientationViewsCovered TerraceWestPanoramic

Lift Garden
Storage Room Pool
Ensuite Bathroom Forest
Double Glazing

Utility Room

Setting Condition Pool

Urbanisation Good Communal

Close To Schools
Close To Forest
Furniture
Kitchen
Garden