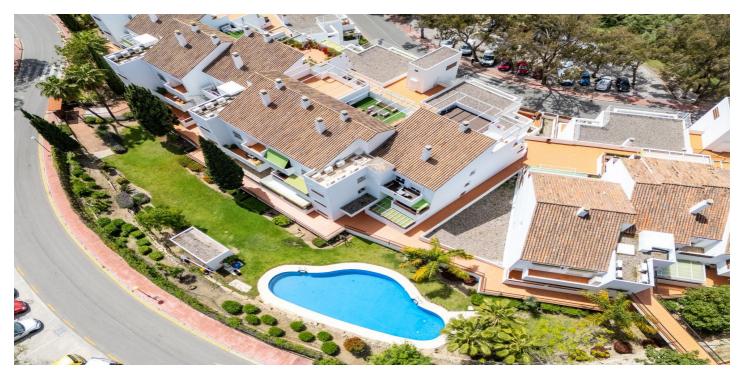

## Middle Floor Apartment for sale in Torrequebrada, Benalmádena

420,000 €

Reference: R5046385 Bedrooms: 2

Bathrooms: 2

Build Size: 112m<sup>2</sup>

Terrace: 22m<sup>2</sup>

## Costa del Sol, Torrequebrada

Spacious 2-Bedroom Apartment near Torrequebrada Golf & Walking Distance to the Beach Discover the perfect blend of comfort, location, and lifestyle in this spacious 2-bedroom, 2-bathroom apartment, ideally situated near the prestigious Torrequebrada Golf Course in Benalmádena Costa. This beautifully maintained property is just a 20-minute walk to the beach, making it an ideal choice for both holidaymakers and full-time residents. The apartment boasts a bright and airy layout with generous living spaces and a well-appointed kitchen. The standout feature is a sunny private terrace, perfect for morning coffee, al fresco dining, or simply soaking up the Mediterranean sun. Set within a charming, well-kept development, residents enjoy access to manicured communal gardens and a lovely pool area, creating a relaxing retreat just moments from all amenities. Located in the sought-after Torrequebrada area, you'll have everything at your fingertips from the golf course, restaurants, and shops to the vibrant atmosphere of Benalmádena Costa with its beautiful coastline and bustling marina. Whether you're seeking a serene home near the sea or a smart investment with rental potential, this apartment ticks all the boxes for lifestyle, leisure, and location.