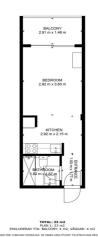

## Middle Floor Studio for sale in Calahonda, Mijas

Reference: R5052193 Bathrooms: 1 Build Size: 32m<sup>2</sup> Terrace: 5m<sup>2</sup>

## Costa del Sol, Calahonda

Welcome to this cozy and bright studio located in the heart of Calypso, Calahonda - only a 3-minute walk from the beautiful Mediterranean Sea. Perfectly positioned for beach lovers and holidaymakers, this property offers the ideal mix of convenience and coastal living. The studio features an open-plan layout with a fully equipped kitchenette, a comfortable living/sleeping area, and a bathroom with a shower. Large windows let in plenty of natural light, creating a fresh and airy atmosphere. Situated in a well-maintained complex, residents have access to a communal pool and gardens. Local shops, restaurants, and public transport are all within easy walking distance, making it a great choice whether you're looking for a holiday getaway, a rental investment, or a low-maintenance home by the sea. Don't miss the opportunity to enjoy the best of the Costa del Sol lifestyle - sun, sea, and convenience, all just steps from your door.