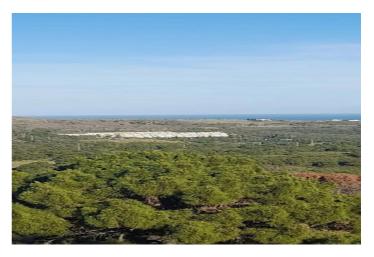

## Costa del Sol, Selwo

Rustic land with 4 semi-adapted containers as a house, a place to live in the most absolute tranquility and nature, with the awakening of the birdsong.

It has well water.

Impressive views of the sea and the mountains.

Located in Camino Viejo del Reloj, about 3 km or 5 minutes appropriately from the Monte Selwo Urbanization.

Vegetation of pines, kermes oak, mastic trees, rockroses, wild olive trees. Wild plants such as chamomile, lavender, mint, boletus, etc.