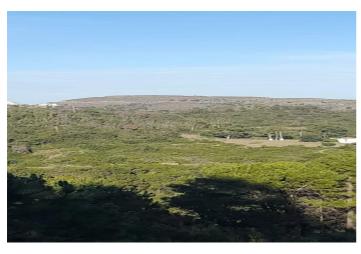

## Costa del Sol, Selwo

Rustic land with 4 semi-adapted containers as a house, a place to live in the most absolute tranquility and nature, with the awakening of the birdsong.

It has well water.

Impressive views of the sea and the mountains.

Located in Camino Viejo del Reloj, about 3 km or 5 minutes appropriately from the Monte Selwo Urbanization.

Vegetation of pines, kermes oak, mastic trees, rockroses, wild olive trees. Wild plants such as chamomile, lavender, mint, boletus, etc.

Land, Selwo, Costa del Sol. Garden/Plot 7632 m².

Setting : Close To Forest.

Orientation : South. Pool : Room For Pool.

Views: Sea, Mountain, Panoramic.

Garden: Private.

**Features:** 

Orientation Views Setting

South Sea Close To Forest

Mountain Panoramic

PoolGardenRoom for PoolPrivate