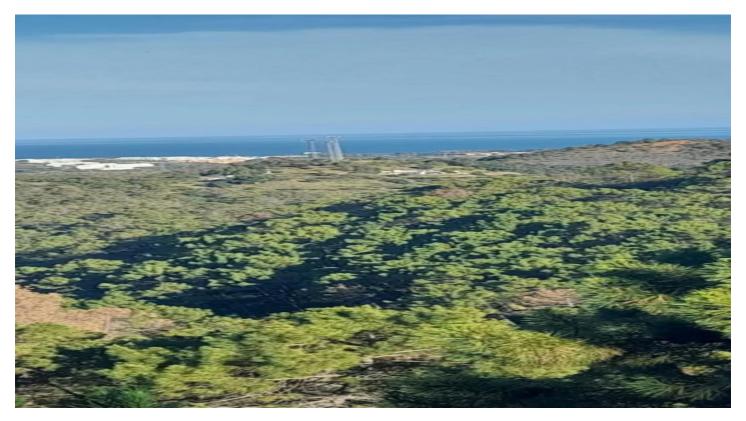

## Costa del Sol, Selwo

Rustic land with 4 semi-adapted containers as a house, a place to live in the most absolute tranquility and nature, with the awakening of the birdsong.

It has well water.

Impressive views of the sea and the mountains.

Located in Camino Viejo del Reloj, about 3 km or 5 minutes appropriately from the Monte Selwo Urbanization.

Vegetation of pines, kermes oak, mastic trees, rockroses, wild olive trees. Wild plants such as chamomile, lavender, mint, boletus, etc.

Land, Selwo, Costa del Sol. Garden/Plot 7632 m².

Setting : Close To Forest.

Orientation : South. Pool : Room For Pool.

Views: Sea, Mountain, Panoramic.

Garden: Private.

**Features:** 

Orientation Views Setting

South Sea Close To Forest

Mountain Panoramic

PoolGardenRoom for PoolPrivate