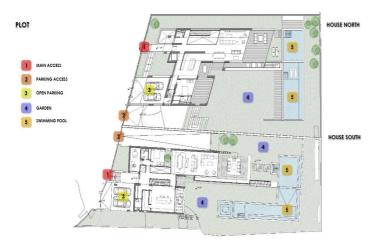

## Costa del Sol, El Rosario

SEA VIEW DEVELOPMENT OPPORTUNITY! Two adjoining development plots of 1200m2 each with panoramic sea views. Full project included with architects plans and planning permission approved to build two contemporary sea view villas (estimated resale value of €2.9M each based upon high spec finish). A prime site for development of 2 new sea view villas in El Rosario.