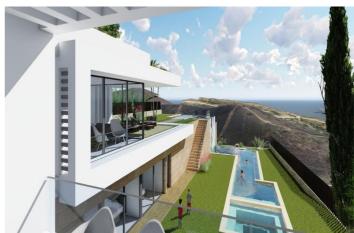

## Costa del Sol, El Rosario

SEA VIEW DEVELOPMENT OPPORTUNITY! Two adjoining development plots of 1200m2 each with panoramic sea views. Full project included with architects plans and planning permission approved to build two contemporary sea view villas (estimated resale value of €2.9M each based upon high spec finish). A prime site for development of 2 new sea view villas in El Rosario.