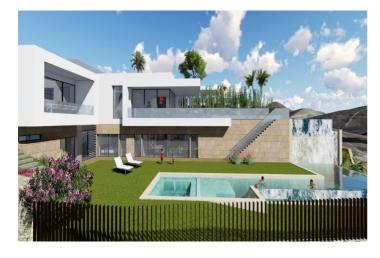

## Costa del Sol, El Rosario

SEA VIEW DEVELOPMENT OPPORTUNITY! Two adjoining development plots of 1200m2 each with panoramic sea views. Full project included with architects plans and planning permission approved to build two contemporary sea view villas (estimated resale value of €2.9M each based upon high spec finish). A prime site for development of 2 new sea view villas in El Rosario.